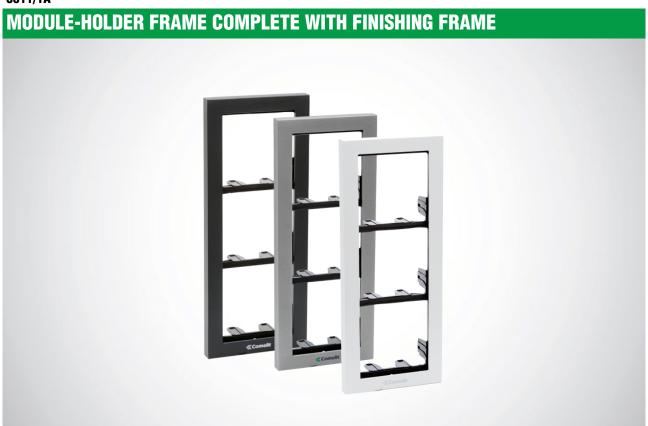

# MODULE-HOLDER FRAME COMPLETE WITH FINISHING FRAME

| MAIN FEATURES |      |
|---------------|------|
| Height (mm):  | 125  |
| Width (mm):   | 125  |
| Depth (mm):   | 15,5 |

| GENERAL DATA |                   |
|--------------|-------------------|
| Colour:      | Dark grey RAL7021 |