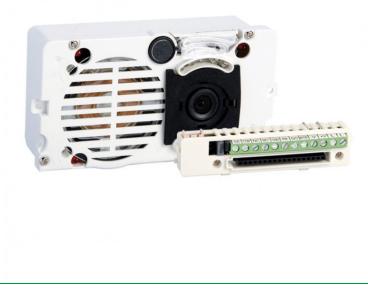

## HD A/V UNIT FOR ADDITIONAL KIT ENTRANCE PANEL. VIP

ViP system audio/video unit complete with colour video camera. Maximum resolution 1280x720 pixels. Recording angle 110° (H) - 80° (V). LED camera lighting. Complete with terminal block and digital audio management system with Echo-cancellation, watertight loudspeaker and electret microphone; loudspeaker volume can be adjusted via software programming. Programmable audiovisual functions for users with disabilities. Standard POE audio/video unit but if necessary 33 Vdc power supply can be used via Art. 1595. Compatible with H.264 video format. Audio/video unit pre-programmed with ViP address 101 and call button with ViP address 1. Dimensions (W x H x D): 102x55x38 mm.