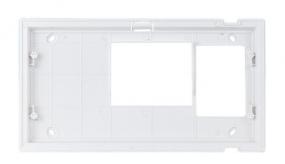

## WALL-MOUNT SUPPORT FOR MAXI MANAGER/WITH ANDROID

Wall mount for Maxi Manager and Maxi with Android monitors in ABS UV resistant. White RAL 9003 colour. Dimensions (W x H x D): 216.4x117.5x16 mm.

6821

## WALL-MOUNT SUPPORT FOR MAXI MANAGER/WITH ANDROID

| Height (mm)        | 117.8 |
|--------------------|-------|
| Width (mm)         | 216.5 |
| Depth (mm)         | 16    |
| Product weight (g) | 55    |