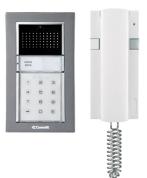

## 1 USER AUDIO KIT WITH IKALL ENTRANCE PANEL AND SURFACE-MOUNT

The kit includes: 1 telephone art.2602 , 1 power supply art.1538 , 1 surface-mounted housing art. 31162, 1 frame art. 3311/2S, 1 module prepared for speaker unit with 1 pushbutton art. 33401, 1 speaker unit art. 1610 and 1 ikallcode module art. 3348