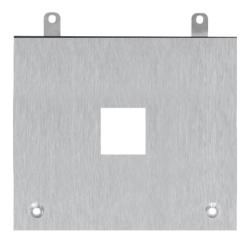

## **SIMPLEKEY FACILITY FRONT PLATE - 2 COLUMNS**

Front plate designed for use with Simplekey reader, with stainless steel finish for Switch entrance panels with 2 button columns. Dimensions: 216.4x129.5x2.5 mm.

## IX9202

Flush-mounted

Wall-mounted

| SIMPLEKEY FACILITY FRONT PLATE - 2 COLUMNS |                          |
|--------------------------------------------|--------------------------|
| MAIN FEATURES                              |                          |
| Height (mm)                                | 129.50                   |
| Width (mm)                                 | 216.40                   |
| Depth (mm)                                 | 2.50                     |
| GENERAL DATA                               |                          |
| Type of finish                             | Stainless steel AISI 316 |
| Colour                                     | Steel                    |
| COMPATIBILITY                              |                          |
| Simplebus 2 audio/video system             | Yes                      |
| Building Kit audio/video system            | Yes                      |
| Simplebus 2 audio system                   | Yes                      |
| Simplebus 1 audio system                   | Yes                      |
| Vip system                                 | Yes                      |
| MOUNTING/INSTALLATION                      |                          |