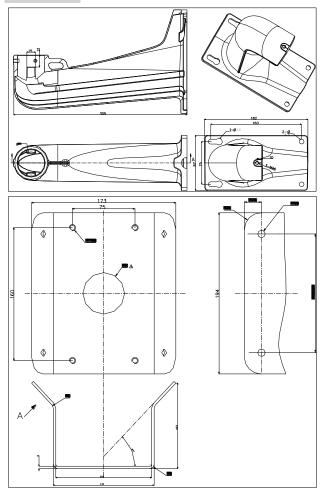

# DS-1601ZJ-Corner

Long Arm Wall Corner Mount Bracket

### Features:

- Aluminum alloy material with surface spray treatment
- Exquisite and small design
- Design of safety rope for more convenient installation

### **Dimension:**



Note: The actual bracket may vary from the picture above.

### Order model:

DS-1601ZJ-corner

#### **Parameters:**

| Model     | DS-1601ZJ-corner                    |
|-----------|-------------------------------------|
| Parameter | Wall Mount Bracket                  |
| Color     | Hik white                           |
| Feature   | Suitable for speed dome wall corner |
|           | mounting                            |
| Material  | Aluminum alloy                      |
| Dimension | 173×194×305mm                       |
| Weight    | 2300g                               |

## Notice:

- The bracket should be installed on the flat surface of a wall
- The wall must be capable of supporting more than 3 times the total capacity of the camera and the bracket
- Load capacity of bracket i