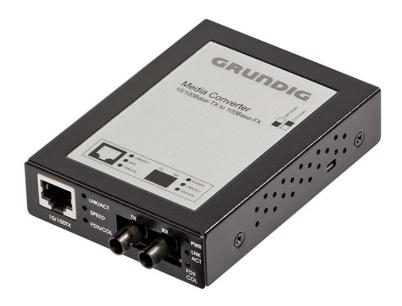

# **GTI-F1026F**

# 10/100BaseTX FX Media Converter MM ST

- 1 x 10/100 BaseTX Ethernet TP Port and 1 x 100BaseFX Ethernet Fiber Port
- Fiber Port can support Multimode wire with ST connector
- Full- and Half-Duplex selection on FX Port over a slide switch
- Providing 19" Converter Chassis for up to 16 slots with redundant power supply for optional expansion use
- Metal housing against vandalism

## **SPECIFICATIONS**

| Power Budget          | 11 dBm                                                                                                                                                                     |
|-----------------------|----------------------------------------------------------------------------------------------------------------------------------------------------------------------------|
| Data Transfer Rate    | Ethernet: 10Mbps/Half-Duplex, 20Mbps/Full-Duplex Fast Ethernet: 100Mbps/Half-Duplex, 200Mbps/Full-Duplex                                                                   |
| Transmission Media    | 10BaseT Cat. 3, 4, 5 UTP/STP, up to 100m<br>100BaseTX Cat. 5 UTP/STP, up to 100m<br>100BaseFX: 50/125µm or 62,5/125µm Multi Mode ST-Type Fiber<br>optical cable, up to 2km |
| LED Indicators        | Per Port: (TX):Link/Act,Speed, FDX/COL<br>(FX): Link/Act, FDX/COL<br>Per unit: Power                                                                                       |
| Supply Voltage        | 5 VDC                                                                                                                                                                      |
| Operating Temperature | 0°C ~ +60°C                                                                                                                                                                |
| Storage Temperature   | -20°C ~ +90°C                                                                                                                                                              |
| Humidity              | 10 ~ 90% no condensation                                                                                                                                                   |
| Certification         | FCC Class A, CE                                                                                                                                                            |
| Power Consumption     | 10 W                                                                                                                                                                       |
| Weight                | 0,23 kg                                                                                                                                                                    |
| Dimensions w*h*d      | 74 x 22 x 102 mm                                                                                                                                                           |