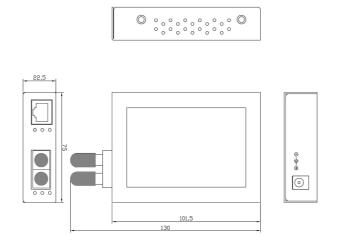

## **DIMENSIONS**

## **SPECIFICATIONS**

| Power Budget          | 11 dBm                                                                                                                                                                     |
|-----------------------|----------------------------------------------------------------------------------------------------------------------------------------------------------------------------|
| Data Transfer Rate    | Ethernet: 10Mbps/Half-Duplex, 20Mbps/Full-Duplex Fast Ethernet: 100Mbps/Half-Duplex, 200Mbps/Full-Duplex                                                                   |
| Transmission Media    | 10BaseT Cat. 3, 4, 5 UTP/STP, up to 100m<br>100BaseTX Cat. 5 UTP/STP, up to 100m<br>100BaseFX: 50/125µm or 62,5/125µm Multi Mode ST-Type Fiber<br>optical cable, up to 2km |
| LED Indicators        | Per Port: (TX):Link/Act,Speed, FDX/COL<br>(FX): Link/Act, FDX/COL<br>Per unit: Power                                                                                       |
| Supply Voltage        | 5 VDC                                                                                                                                                                      |
| Operating Temperature | 0°C ~ +60°C                                                                                                                                                                |
| Storage Temperature   | -20°C ~ +90°C                                                                                                                                                              |
| Humidity              | 10 ~ 90% no condensation                                                                                                                                                   |
| Certification         | FCC Class A, CE                                                                                                                                                            |
| Power Consumption     | 10 W                                                                                                                                                                       |
| Weight                | 0,23 kg                                                                                                                                                                    |
| Dimensions w*h*d      | 74 x 22 x 102 mm                                                                                                                                                           |