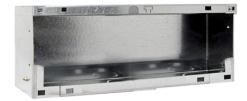

# FLUSH-MOUNT BOX FOR FRONT PANEL ACCESS., 4 COLUMNS

Flush-mounted box for Switch front plate accessory with 4 button columns, galvanised steel finish. Dimensions (L  $\times$  H  $\times$  D): 383  $\times$  110.5  $\times$  56 mm.