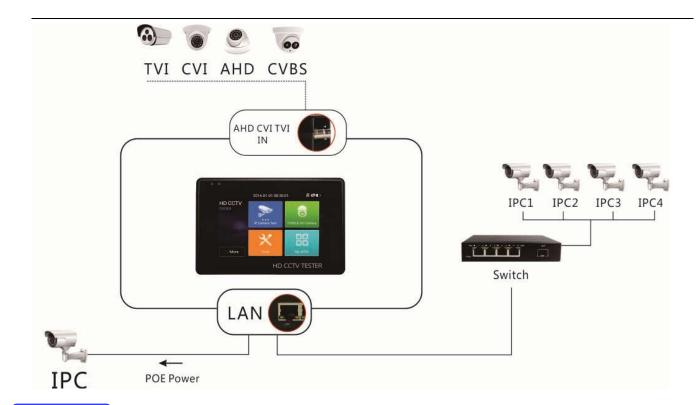

#### Camera test:

- 4 inch touch screen, 800\*480 resolutions
- H.265 4K& H .264 IP, 4K video display via mainstream
- Rapid ONVIF, Auto log in and display image, create testing report
- AXIS, Hikvision camera test, enter ONVIF app, input username and password to test
- 8MP TVI/4MP CVI/5MP AHD
- CVBS camera test and PTZ control
- IPC TEST (Non-ONVIF test), HIK test tool (Hikvision camera), DH test tool (Dahua camera)
- IP discovery, just by one key to detect all network cameras IP address
- Rapid video, just by one key to detect all network cameras and auto display
- DC12V 3A power output
- PoE DC48V power output, Max power 24W
- Innovative coaxial HD focus, video signal quality test

## Specifications

| LCD                   | Item series                                                                                                               | SL-5IN1HDTE020H.265/H.264-4INCH                                                                           |                                                                                 |
|-----------------------|---------------------------------------------------------------------------------------------------------------------------|-----------------------------------------------------------------------------------------------------------|---------------------------------------------------------------------------------|
|                       | Display                                                                                                                   | New 4 inch IPS touch screen , 800*480 resolution                                                          |                                                                                 |
| Video Mode            | CVBS                                                                                                                      | 1 channel BNC input, NTSC/PAL (Auto adapt)                                                                |                                                                                 |
|                       |                                                                                                                           | PTZ control, RS485 control, Baud 600-115200bps, compatible with more than 30 protocols such as PELCO-D/P, |                                                                                 |
|                       |                                                                                                                           | Samsung, Panasonic etc                                                                                    |                                                                                 |
|                       | IP camera test<br>4K/H.265/H.264                                                                                          | IP Discovery/Quick ONVIF/IPC test /RTSP play /Client APK                                                  |                                                                                 |
|                       |                                                                                                                           | Rapid Video                                                                                               | Auto view the video, create testing report                                      |
|                       |                                                                                                                           | Hik test tool                                                                                             | pressing just one key to activate hikvision camera , Image test, can modify the |
|                       |                                                                                                                           |                                                                                                           | user name, password and IP parameters                                           |
|                       |                                                                                                                           | Dahua test tool                                                                                           | Dahua camera test, modify the user name, password and IP parameters             |
|                       | Coaxial HD test                                                                                                           | 8MP TVI camera test, 3840 x 2160P 15 FPS, UTC control/ call OSD menu                                      |                                                                                 |
|                       |                                                                                                                           | 4MP CVI camera test, 2560 x 1440P 25/30 FPS, UTC control d call OSD menu                                  |                                                                                 |
|                       |                                                                                                                           | 5MP AHD test, 2560x1944P 12.5F/20F, UTC control d call OSD menu                                           |                                                                                 |
|                       | Zoom Image                                                                                                                | Zoom, Screen snapshot, record, save, view, record and play back                                           |                                                                                 |
|                       | 12V/3A power                                                                                                              | Output DC12V/3A power out, supply temporarily power for the camera                                        |                                                                                 |
| Power output          | PoE power output                                                                                                          | 48V PoE power output, max power 24W                                                                       |                                                                                 |
| Network test          | Link monitor, port flashing, Ping test                                                                                    |                                                                                                           |                                                                                 |
| Audio test            | 1 channel audio signal input, test whether sound normal, 1 channel audio signal, to connect headphone                     |                                                                                                           |                                                                                 |
| Data monitor          | Captures and analyzes the command data from controlling device, also can send hexadecimal                                 |                                                                                                           |                                                                                 |
| Drop-down menu        | You can select PoE power switch, IP setting, CVBS, LAN info, etc in any interface                                         |                                                                                                           |                                                                                 |
| External power supply | DC 12V/1A                                                                                                                 |                                                                                                           |                                                                                 |
| Battery               | Built-in 7.4V Lithium polymer battery , 2400mAh                                                                           |                                                                                                           |                                                                                 |
| Rechargeable          | After charging 4~5 hours, normal working time 8 hours                                                                     |                                                                                                           |                                                                                 |
| Operation setting     | OSD menu, select your desired language: English, Chinese, Korean, Russian, Italian, French, Polish, Spanish, Japanese etc |                                                                                                           |                                                                                 |
| Auto off              | 1-30 (mins)                                                                                                               |                                                                                                           |                                                                                 |
| Working Temperature   | -10°C+50°C                                                                                                                |                                                                                                           |                                                                                 |
| Working Humidity      | 30%-90%                                                                                                                   |                                                                                                           |                                                                                 |
| Dimension/Weight      | 126mm x 83mm x 33mm / 0.32kg                                                                                              |                                                                                                           |                                                                                 |