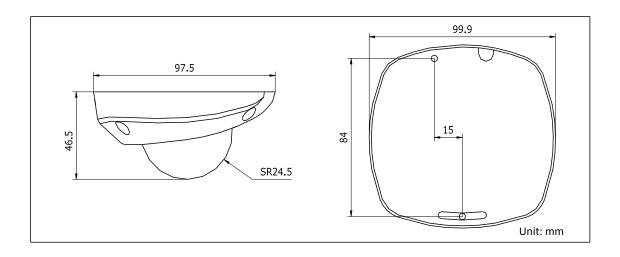

**HIKVISION** 

| Operating         | -30 °C – 60 °C (-22 °F – 140 °F)              |
|-------------------|-----------------------------------------------|
| Conditions        | Humidity 95% or less (non-condensing)         |
| Power Supply      | 12 VDC±10% / PoE                              |
| Power             | Max. 4.1W                                     |
| Consumption       |                                               |
| Material          | Base&Top Cover: Metal                         |
| Protect level     | IP67                                          |
| Impact Protection | IEC60068-275Eh, 20J; EN50102, up to IK10      |
| Dimensions (mm)   | 99.9 × 97.5 × 46.5 mm (3.93" × 3.84" × 1.83") |
| Weight            | 400 g (0.88 lbs)                              |

# **Dimensions**