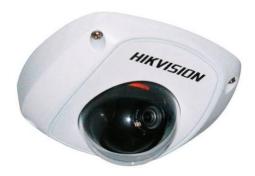

#### **DS-2CD2520F**

#### **Key Features**

- Up to 2 megapixel (1920 × 1080 @ 30 fps) resolution
- Standard video compression with high compression ratio, ROI (region of interest) encoding
- Progressive scan CMOS
- Small and nice
- PoE (Power over Ethernet)
- Built-in Micro SD/SDHC/SDXC card slot, up to 128 GB
- 3D Digital Noise Reduction
- Support dual stream, and the sub-stream for mobile surveillance
- Support Backlight Compensation, Digital Wide Dynamic Range, Auto-electronic shutter and so on
- 3-axis adjustment for easy installation
- Ingress Protection level: IP67
- Impact Protection: IEC60068-2-75 test, Eh, 20J; EN50102, up to IK10
- Other functions: heartbeat, mirror image, reset button, etc
- Support intrusion detection and line crossing detection
- Support VCA, which is compatible with NVR for the second time of video searching and analysing