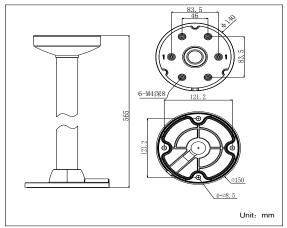

# DS-1271ZJ-140

Pendent Mounting Bracket for

### Dome Camera

### Features:

- Aluminum alloy material with surface spray treatment
- Waterproof design
- Cable hole on bracket makes the feature better
- Design of cap is for convenient wiring

### **Dimension:**



### Model Suitable:

DS-2CC51xxP(N)-VP, DS-2CC51xxP(N)-VPIR, DS-2CC51xxP(N)-VPIRH

# HIKVISION

# Order Model:

DS-1271ZJ-140

### Parameter:

| Model      | DS-1271ZJ-140                |
|------------|------------------------------|
|            | Pendent Mounting Bracket for |
| Parameters | Dome Camera                  |
| Appearance | Hik White                    |
| Material   | Aluminum Alloy               |
| Dimension  | 150X565mm                    |
| Weight     | 1900g                        |

## Notice:

- The bracket should be installed on flat wall
- The wall must be capable of supporting over 3 times as much as the total weight of the camera and the mount.
- The maximum load capacity of the bracket is 4.5KG