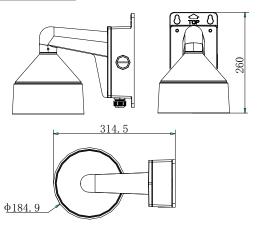

#### **Dimension:**

e

## Parameter:

| Model      | DS-1273ZJ-DM26-B             |
|------------|------------------------------|
|            | Wall Mount with Junction Box |
| Parameters | For Dome Camera              |
| Appearance | Hikvision White              |
| Material   | Aluminum Alloy               |
| Dimension  | 310x260×185mm                |
| Weight     | 2050g                        |
|            |                              |

Note: The actual bracket may vary from the picture above.