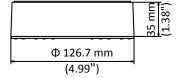

## Dimension

### Parameter

| Model      | DS-1280ZJ-DM8                      |
|------------|------------------------------------|
| Parameters | Junction Box for Dome Camera       |
| Appearance | Hikvision White                    |
| Material   | Aluminum Alloy                     |
| Dimension  | Φ 126.7 mm × 35 mm (4.99" × 1.38") |
| Weight     | Approx.: 210 g (0.46 lb.)          |