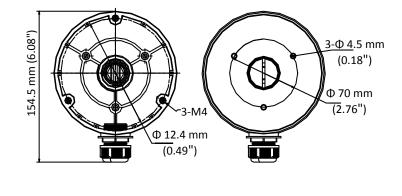

## Dimension

### Parameter

| Model      | DS-1280ZJ-DM8                      |
|------------|------------------------------------|
| Parameters | Junction Box for Dome Camera       |
| Appearance | Hikvision White                    |
| Material   | Aluminum Alloy                     |
| Dimension  | Φ 126.7 mm × 35 mm (4.99" × 1.38") |
| Weight     | Approx.: 210 g (0.46 lb.)          |