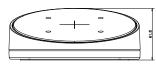

## **Dimension:**

#### Parameter:

| Model      | DS-1281ZJ-M                        |
|------------|------------------------------------|
|            | Inclined Ceiling Mount Bracket for |
| Parameters | Dome Camera                        |
| Appearance | Hikvision White                    |
| Material   | Aluminum Alloy                     |
| Dimension  | Ф 157×165.5×60mm                   |
| Weight     | 586g                               |