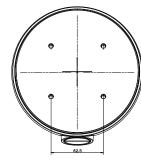

## **Dimension:**

#### Parameter:

| Model      | DS-1281ZJ-M                        |
|------------|------------------------------------|
|            | Inclined Ceiling Mount Bracket for |
| Parameters | Dome Camera                        |
| Appearance | Hikvision White                    |
| Material   | Aluminum Alloy                     |
| Dimension  | Ф 157×165.5×60mm                   |
| Weight     | 586g                               |