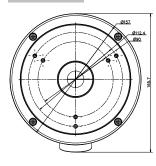

## **Dimension:**

#### Parameter:

| Model      | DS-1281ZJ-M                        |
|------------|------------------------------------|
|            | Inclined Ceiling Mount Bracket for |
| Parameters | Dome Camera                        |
| Appearance | Hikvision White                    |
| Material   | Aluminum Alloy                     |
| Dimension  | Ф 157×165.5×60mm                   |
| Weight     | 586g                               |