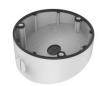

# DS-1281ZJ-DM26

**Inclined Ceiling Mount Bracket for** 

**Dome Camera** 

### **Features:**

- Aluminum alloy material with surface spray treatment
- Waterproof design
- Cable hole on bracket makes the feature better

# Parameter:

| Model      | DS-1281ZJ-DM26                     |
|------------|------------------------------------|
|            | Inclined Ceiling Mount Bracket for |
| Parameters | Dome Camera                        |
| Appearance | Hikvision White                    |
| Material   | Aluminum Alloy                     |
| Dimension  | Φ165×75mm                          |
| Weight     | 425g                               |

Note: The actual dome camera may vary from the picture above.