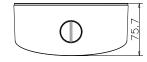

# DS-1281ZJ-DM26

**Inclined Ceiling Mount Bracket for** 

**Dome Camera** 



### **Features:**

- Aluminum alloy material with surface spray treatment
- Waterproof design
- Cable hole on bracket makes the feature better

## **Order Model:**

DS-1281ZJ-DM26

### **Dimension:**





# Parameter:

| Model      | DS-1281ZJ-DM26                     |
|------------|------------------------------------|
|            | Inclined Ceiling Mount Bracket for |
| Parameters | Dome Camera                        |
| Appearance | Hikvision White                    |
| Material   | Aluminum Alloy                     |
| Dimension  | Φ165×75mm                          |
| Weight     | 425g                               |

# \$\frac{\partial 165}{\partial 142}\$

### Notice:

- The bracket should be installed on flat wall
- Waterproof rubber is necessary for outdoor application
- The wall must be capable of supporting over 3 times as much as the total weight of the camera and the mount.
- The maximum load capacity of the bracket is 4.5KG

Note: The actual dome camera may vary from