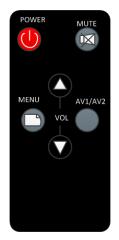

The remote control is used to adjust the display performance, such as brightness, chromaticity and contrast. The following image shows its interface.

It has one connection line with two four-core aviation connectors. The design of aviation connector is used for adapting the terrible vehicle-mounted environment. The length of the connection line is 7m and both ends of the line are four-core aviation connectors. The following image shows the connector.