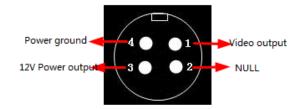

The remote control is used to adjust the display performance, such as brightness, chromaticity and contrast. The following image shows its interface.

It has one connection line with two four-core aviation connectors. The design of aviation connector is used for adapting the terrible vehicle-mounted environment. The length of the connection line is 7m and both ends of the line are four-core aviation connectors. The following image shows the connector.