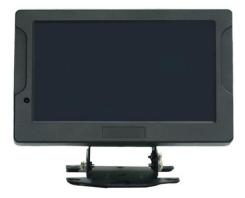

## Introduction:

DS-1300HMI mobile monitor is used for the live view of mobile devices and suitable for many kinds of mobile environments. The appearance design is contracted and generous. Matching with the built in fixed support, it is suitable for bus, passenger cars, taxi and some other vehicle.