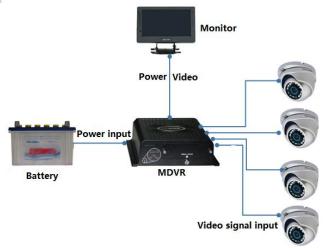

MI**

## Introduction:

DS-1300HMI mobile monitor is used for the live view of mobile devices and suitable for many kinds of mobile environments. The appearance design is contracted and generous. Matching with the built in fixed support, it is suitable for bus, passenger cars, taxi and some other vehicle.



The remote control is used to adjust the display performance, such as brightness, chromaticity and contrast. The following image shows its interface.



It has one connection line with two four-core aviation connectors. The design of aviation connector is used for adapting the terrible vehicle-mounted environment. The length of the connection line is 7m and both ends of the line are four-core aviation connectors. The following image shows the connector.



## **Typical Application:**



## Specification:

| Model               | DS-1300HMI    |
|---------------------|---------------|
| Dimension           | 7inch TFT-LCD |
| Backlight mode      | LED           |
| Resolution          | 800×480 RGB   |
| Power consumption   | $\leq$ 5W     |
| Weight              | ≤0.6Kg        |
| Power supply        | 12V           |
| Working temperature | -10°C~+55°C   |
| Working humidity    | 10%~95%       |