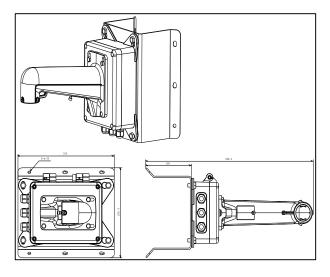

#### Dimension:

Note: The actual bracket may vary from the picture above.

#### Parameters:

| Model     | DS-1602ZJ-BOX-CORNER                |
|-----------|-------------------------------------|
| Parameter | Wall Mount Bracket                  |
| Color     | Hikvision white                     |
| Feature   | Suitable for speed dome wall corner |
|           | mounting                            |
| Material  | Aluminum alloy & Steel              |
| Dimension | 255.5×314×546.4mm                   |
| Weight    | 8396g                               |