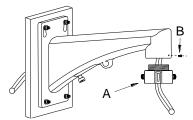

### Notice:

- The bracket should be installed on plat wall
- Load capacity of pole should be more than 3 times the weight of camera and bracket
- Load capacity of bracket is 30KG
- ② Fix the adaptor ring with tightening screw

A: Adaptor ring (in the package of speed dome)

**B: Tightening Screw** 

④ Screw up the set screw, thread the cable and fix the lid of cable entrance hole; installation complete