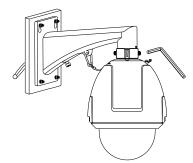

#### Installation Step:

1 Choose appropriate wall for bracket installation and thread the cable

3 Tie the safety rope to hook and thread the cable

Note: The actual bracket may vary from the picture above.