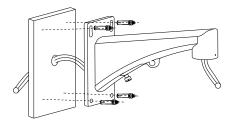

#### Installation Step:

1 Choose appropriate wall for bracket installation and thread the cable

3 Tie the safety rope to hook and thread the cable

Note: The actual bracket may vary from the picture above.

### Notice:

- The bracket should be installed on plat wall
- Load capacity of pole should be more than 3 times the weight of camera and bracket
- Load capacity of bracket is 30KG
- ② Fix the adaptor ring with tightening screw

A: Adaptor ring (in the package of speed dome)

**B: Tightening Screw** 

④ Screw up the set screw, thread the cable and fix the lid of cable entrance hole; installation complete