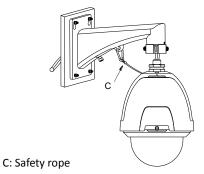

#### Features:

- Aluminum alloy material with surface spray treatment
- Nose-up long arm design for better waterproof
- Design of cable entrance hole for convenient wiring
- Design of safety rope for more convenient installation

#### Installation Step:

1 Choose appropriate wall for bracket installation and thread the cable

3 Tie the safety rope to hook and thread the cable

Note: The actual bracket may vary from the picture above.