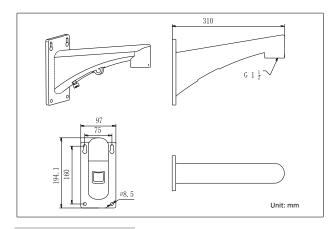

#### Dimension:

#### Parameter:

| Model       | DS-1614ZJ                         |
|-------------|-----------------------------------|
| Parameter   | Indoor/Outdoor Wall Mount Bracket |
| Appearance  | Hikvision White                   |
| Range of    | For speed dome wall mount         |
| Application |                                   |
| Material    | Aluminum Alloy                    |
| Dimension   | 97×194.1×310mm                    |
| Weight      | 650g                              |