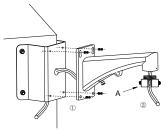

# Installation Step:

① Choose proper wall corner for base installation and thread the cable

③ Fix adaptor with tightening screw and tie safety rope to hook and thread the cable

Note: The actual bracket may vary from the picture above.

 $\ensuremath{\mathfrak{D}}$  Install the wall mount accessory, screw up the adaptor ring and thread the cable

A: Adaptor ring

④ Fix the speed dome with set screw; installation complete