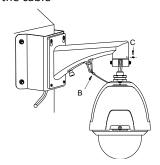

 $\ensuremath{\mathfrak{D}}$  Install the wall mount accessory, screw up the adaptor ring and thread the cable

A: Adaptor ring

④ Fix the speed dome with set screw; installation complete