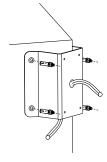

# Installation Step:

① Choose proper wall corner for base installation and thread the cable

③ Fix adaptor with tightening screw and tie safety rope to hook and thread the cable

Note: The actual bracket may vary from the picture above.