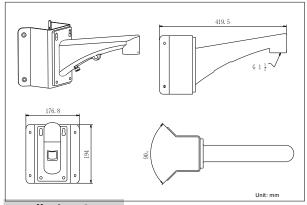

## **Dimension:**

# Parameter:

| Model       | DS-1633ZJ                 |
|-------------|---------------------------|
| Parameter   | Wall Corner Mount Bracket |
| Appearance  | Hikvision White           |
| Range of    | For wall corner mount     |
| Application |                           |
| Material    | Aluminum Alloy            |
| Dimension   | 176.8×194×419.5mm         |
| Weight      | 2100g                     |