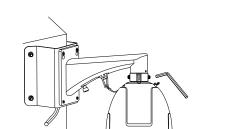

# Installation Step:

① Choose proper wall corner for base installation and thread the cable

③ Fix adaptor with tightening screw and tie safety rope to hook and thread the cable

Note: The actual bracket may vary from the picture above.

 $\ensuremath{\mathfrak{D}}$  Install the wall mount accessory, screw up the adaptor ring and thread the cable

A: Adaptor ring

④ Fix the speed dome with set screw; installation complete