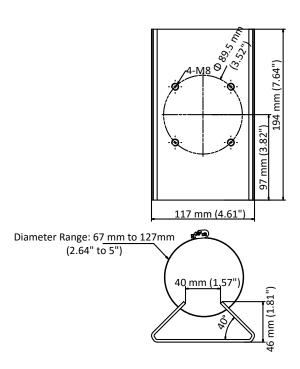

# **Dimension**

#### **Parameter**

| Model      | DS-1673ZJ                                                |
|------------|----------------------------------------------------------|
| Parameters | Horizontal Pole Mounting Bracket for PanoVu & Speed Dome |
| Appearance | Hikvision White                                          |
| Material   | Stainless Steel                                          |
| Dimension  | Φ 67 mm to 127 mm × 194 mm (2.64" to 5" × 7.64")         |
| Weight     | 1060 g (2.34 lb.)                                        |