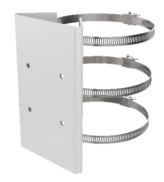

# **Feature**

- Stainless steel with surface spray treatment
- The bracket formed by one piece stainless steel ensures the reliable structure
- Adjustable diameter from 67 mm to 127 mm

# Note

- Cooperate with the pendant mounting bracket, when using this bracket.
- The waterproof rubber is necessary for the outdoor application.
- The pole must be capable of supporting at least 3 times as much as the total weight of the camera and the bracket.
- The bracket's maximum load capacity is 20 Kg (44 lb.).