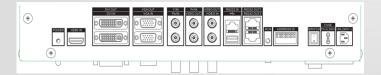

#### **Physical Interface**

Real Panel of DS-D2055NL-B

| Name      | Description                                                                                                                 |
|-----------|-----------------------------------------------------------------------------------------------------------------------------|
| POWER LED | Power indicators; red when<br>standby; green when<br>working; orange when fan<br>malfunction                                |
| HDMI      | HDMI input                                                                                                                  |
| DVI-IN    | DVI-I input interface for digital signal                                                                                    |
| DVI-OUT   | DVI-I output interface for digital signal, able to loop output HDMI or DVI                                                  |
| VGA-IN    | VGA analog signal input                                                                                                     |
| VGA-OUT   | VGA analog signal loop output                                                                                               |
| Y,Pb,Pr   | Y,Pb,Pr signal input, BNC interface                                                                                         |
| AV-IN     | AV signal input, BNC interface                                                                                              |
| AV-OUT    | AV signal loop output, BNC interface                                                                                        |
| USB       | USB interface used for software upgrade                                                                                     |
| RS232 IN  | Serial input                                                                                                                |
| RS232 OUT | Serial loop output                                                                                                          |
| IR JACK   | External interface for remote control, 3.5mm stereo audio interface                                                         |
| ID SW     | ID address encoder; the top<br>four are vertical coordinate<br>BCD code; last four are<br>horizontal coordinate BCD<br>code |