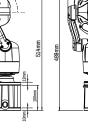

### **Dimensions: Standard** Dimensions: IR250W & IR275 Dimensions: IR550S PAN SWEEP Ø475mm PAN SWEEP 253mm Ø400mm PAN SWEEP 253mm Ø325 Ø<u>125</u>

View on Front Face

View on Bottom Face View on Front Face