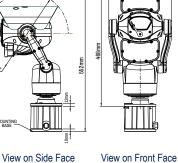

### **Dimensions: Standard** Dimensions: IR250W & IR275 Dimensions: IR550S PAN SWEEP Ø475mm PAN SWEEP 253mm Ø400mm PAN SWEEP 253mm Ø325 Ø<u>125</u>

View on Front Face

View on Bottom Face View on Front Face

View on Side Face

View on Side Face