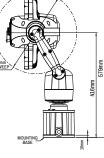

### **Dimensions: Standard** Dimensions: IR250W & IR275 Dimensions: IR550S PAN SWEEP Ø475mm PAN SWEEP 253mm Ø400mm PAN SWEEP 253mm Ø325 Ø<u>125</u>

View on Front Face

View on Bottom Face View on Front Face

View on Side Face

View on Side Face