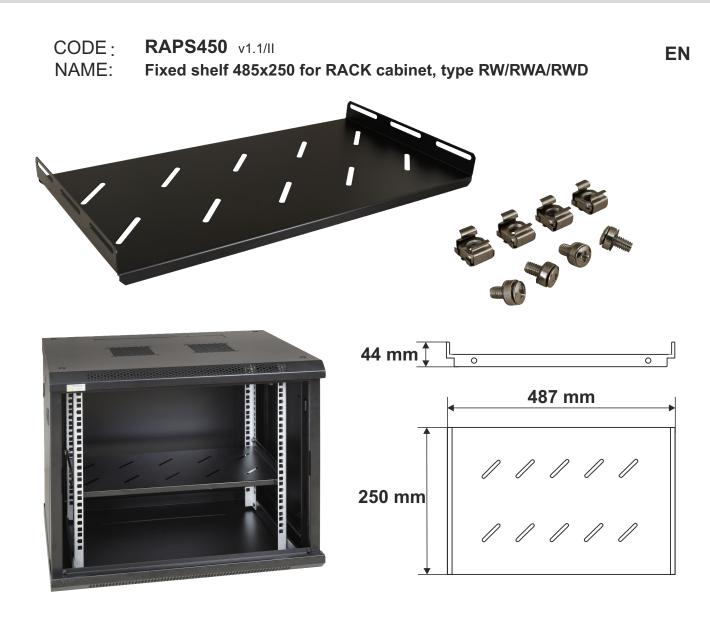

## **SPECIFICATIONS**

| External dimensions:    | W=487, H=44, D=250 [mm, +/-2]                   |
|-------------------------|-------------------------------------------------|
| Dimensions of he shelf: | W=485, D=250 [mm, +/-2]                         |
| Net/gross weight:       | 1,42 / 1,57 [kg]                                |
| Materials:              | 1,2 mm steel sheet, RAL 9004                    |
| Static load:            | 60 kg                                           |
| Use:                    | inside                                          |
| Notes:                  | - four-point fixing to the side RACK rails      |
|                         | - mounting set includes: 4 M6 screws, cage nuts |