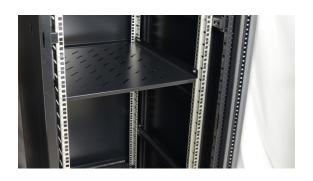

## **INTENDED USE**

The fixed shelf is intended for an 800mm deep RACK cabinet, type: RS/ZRS. Due to the shelf, the RACK cabinet can accommodate devices that are not housed in a RACK 19" enclosure.