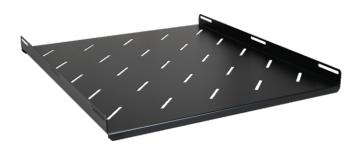

CODE: RAPS800 v1.0/l EN

NAME: Fixed shelf 485x550 for RACK cabinet, type RS/ZRS

## **INTENDED USE**

The fixed shelf is intended for an 800mm deep RACK cabinet, type: RS/ZRS. Due to the shelf, the RACK cabinet can accommodate devices that are not housed in a RACK 19" enclosure.