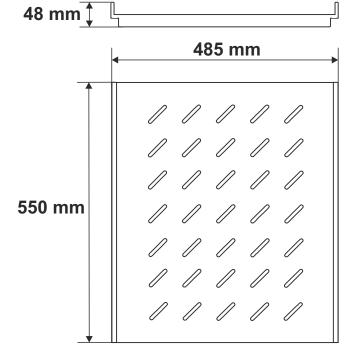

## DANE TECHNICZNE

| Dimensions of he shelf: | W=485, H=48, D=550 [mm, +/-2]                                                                                                     |
|-------------------------|-----------------------------------------------------------------------------------------------------------------------------------|
| Net/gross weight:       | 3,05 / 3.3 [kg]                                                                                                                   |
| Materials:              | 1,2 mm steel sheet, RAL 9004                                                                                                      |
| Static load:            | 60 kg                                                                                                                             |
| Use:                    | inside                                                                                                                            |
| Notes:                  | <ul><li>four-point fixing to the side RACK rails</li><li>mounting set includes: 4 M6 screws, cage nuts, plastic washers</li></ul> |