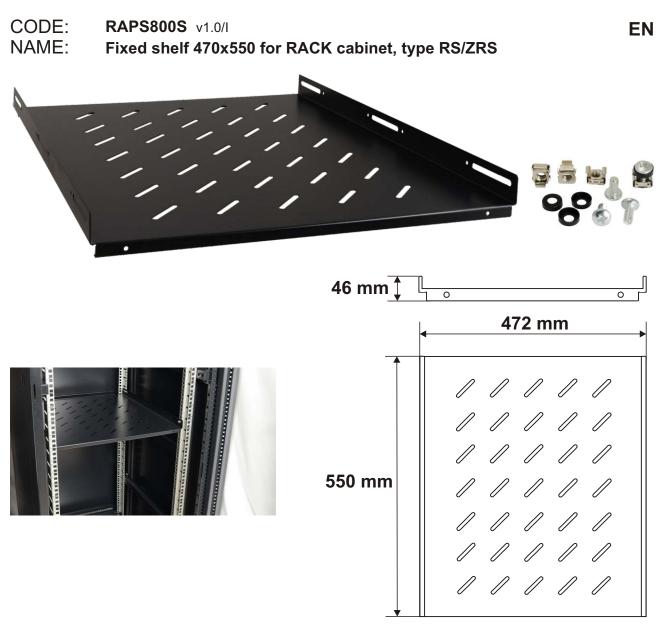

## Accessories for cabinets - fixed shelf

## **INTENDED USE**

The fixed shelf is intended for an 800mm deep RACK cabinet, type: RS/ZRS. Due to the shelf, the RACK cabinet can accommodate devices that are not housed in a RACK 19" enclosure.

## **SPECIFICATIONS**

| External dimensions:    | W=472, H=46, D=550 [mm, +/-2]                                     |  |
|-------------------------|-------------------------------------------------------------------|--|
| Dimensions of he shelf: | W=470, D=550 [mm, +/-2]                                           |  |
| Net/gross weight:       | 2,8 / 2,9 [kg]                                                    |  |
| Materials:              | 1,2 mm steel sheet, RAL 9004                                      |  |
| Static load:            | 60 kg                                                             |  |
| Use:                    | inside                                                            |  |
| Notes:                  | - four-point fixing to the side RACK rails                        |  |
|                         | - mounting set includes: 4 M6 screws, cage nuts , plastic washers |  |