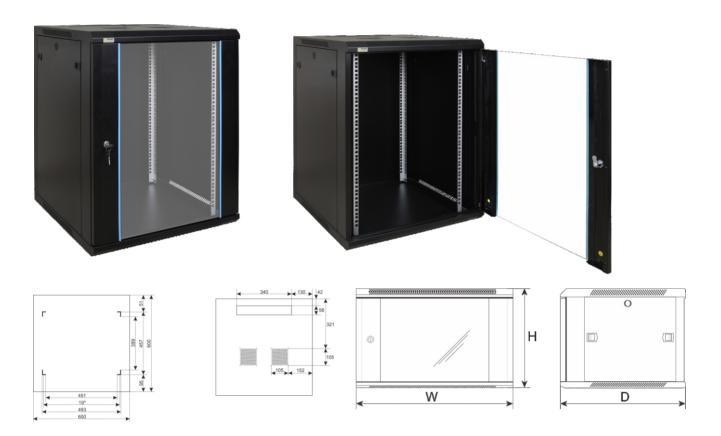

## **SPECIFICATIONS**

| Mounting dimensions:    | W=19", H=15U, D=447 mm                                                                                                                                                                                                                                                                                                                                                                                                                                                        |
|-------------------------|-------------------------------------------------------------------------------------------------------------------------------------------------------------------------------------------------------------------------------------------------------------------------------------------------------------------------------------------------------------------------------------------------------------------------------------------------------------------------------|
| External dimensions:    | W=600, H=768, D=600 [mm, +/-2]                                                                                                                                                                                                                                                                                                                                                                                                                                                |
| Net/gross weight:       | 30,3 / 31,8 [kg]                                                                                                                                                                                                                                                                                                                                                                                                                                                              |
| Materials:              | <ul> <li>RACK mounting rails: cold-rolled steel SPCC 1,5mm</li> <li>mounting plate: cold-rolled steel SPCC 1,5mm</li> <li>cabinet: cold-rolled steel SPCC 1,2mm RAL 9004</li> <li>front door: 5mm toughened glass / SPCC 1,2mm RAL 9004</li> <li>side panels: cold-rolled steel SPCC 1,2mm RAL 9004</li> </ul>                                                                                                                                                                |
| Static load:            | 70 kg                                                                                                                                                                                                                                                                                                                                                                                                                                                                         |
| Use:                    | inside, IP20                                                                                                                                                                                                                                                                                                                                                                                                                                                                  |
| Notes:                  | <ul> <li>- adjustable distance between front and rear RACK rails</li> <li>- ventilation holes in the top panel (2 x 105x105mm - mounting dimensions)</li> <li>- cable ducts in the top and bottom panel (340x54mm)</li> <li>- lockable front door – repeatable code (2 keys included)</li> <li>- possibility of reverse front door – opening left/right</li> <li>- side panels - lock assembly possible - RAZB16 (additional equipment)</li> <li>- fully assembled</li> </ul> |
| Declarations, warranty: | RoHS, 12 months from the date of purchase                                                                                                                                                                                                                                                                                                                                                                                                                                     |