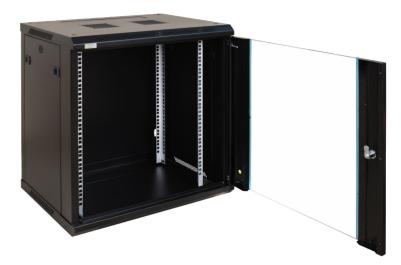

## **INTENDED USE**

The RACK 19" cabinet enables integrating CCTV, AC, I&HAS, RTV, LAN, or other systems in small companies or households. It is intended for devices manufactured in enclosures of the 19" standard. Due to the RACK cabinets, the devices are aesthetically mounted and protected against mechanical damage.

## **SPECIFICATIONS**

| Mounting dimensions:    | W=19", H=12U, D=271mm                                                                                                                                                                                                                                                                                                                                                                                                                                     |
|-------------------------|-----------------------------------------------------------------------------------------------------------------------------------------------------------------------------------------------------------------------------------------------------------------------------------------------------------------------------------------------------------------------------------------------------------------------------------------------------------|
| External dimensions:    | W=600, H=636, D=450 [mm, +/-2]                                                                                                                                                                                                                                                                                                                                                                                                                            |
| Net/gross weight:       | 23,2 / 24,7 [kg]                                                                                                                                                                                                                                                                                                                                                                                                                                          |
| Materials:              | - RACK mounting rails: cold-rolled steel SPCC 1,5mm - top and bottom panel: cold-rolled steel SPCC 1,2mm RAL 9004 - frame: cold-rolled steel SPCC 1,2mm RAL 9004 - front door: 5mm toughened glass / SPCC 1,2mm RAL 9004 - side panels: cold-rolled steel SPCC 1,2mm RAL 9004 - rear plate: cold-rolled steel SPCC 1,2mm RAL 9004                                                                                                                         |
| Static load:            | 70 kg                                                                                                                                                                                                                                                                                                                                                                                                                                                     |
| Use:                    | inside, IP20                                                                                                                                                                                                                                                                                                                                                                                                                                              |
| Notes:                  | - adjustable distance between front and rear RACK rails - ventilation holes in the top panel (2 x 105x105mm - mounting dimensions) - cable ducts in the top and bottom panel (340x56mm) - lockable front door – repeatable code (2 keys included) - possibility of reverse front door – opening left/right - side panels - lock assembly possible - RAZB16 (additional equipment) - possibility of disassembly rear panel (518x567mm) - ready-to-assemble |
| Declarations, warranty: | RoHS, 12 months from the date of purchase                                                                                                                                                                                                                                                                                                                                                                                                                 |