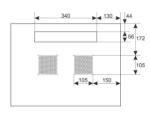

## **SPECIFICATIONS**

| Mounting dimensions:    | W=19", H=12U, D=271mm                                                                                                                                                                                                                                                                                                                                                                                                                                     |
|-------------------------|-----------------------------------------------------------------------------------------------------------------------------------------------------------------------------------------------------------------------------------------------------------------------------------------------------------------------------------------------------------------------------------------------------------------------------------------------------------|
| External dimensions:    | W=600, H=636, D=450 [mm, +/-2]                                                                                                                                                                                                                                                                                                                                                                                                                            |
| Net/gross weight:       | 23,2 / 24,7 [kg]                                                                                                                                                                                                                                                                                                                                                                                                                                          |
| Materials:              | - RACK mounting rails: cold-rolled steel SPCC 1,5mm - top and bottom panel: cold-rolled steel SPCC 1,2mm RAL 9004 - frame: cold-rolled steel SPCC 1,2mm RAL 9004 - front door: 5mm toughened glass / SPCC 1,2mm RAL 9004 - side panels: cold-rolled steel SPCC 1,2mm RAL 9004 - rear plate: cold-rolled steel SPCC 1,2mm RAL 9004                                                                                                                         |
| Static load:            | 70 kg                                                                                                                                                                                                                                                                                                                                                                                                                                                     |
| Use:                    | inside, IP20                                                                                                                                                                                                                                                                                                                                                                                                                                              |
| Notes:                  | - adjustable distance between front and rear RACK rails - ventilation holes in the top panel (2 x 105x105mm - mounting dimensions) - cable ducts in the top and bottom panel (340x56mm) - lockable front door – repeatable code (2 keys included) - possibility of reverse front door – opening left/right - side panels - lock assembly possible - RAZB16 (additional equipment) - possibility of disassembly rear panel (518x567mm) - ready-to-assemble |
| Declarations, warranty: | RoHS, 12 months from the date of purchase                                                                                                                                                                                                                                                                                                                                                                                                                 |