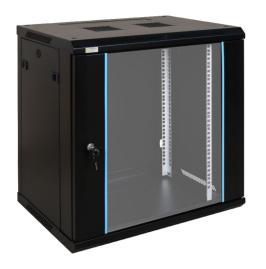

## **INTENDED USE**

The RACK 19" cabinet enables integrating CCTV, AC, I&HAS, RTV, LAN, or other systems in small companies or households. It is intended for devices manufactured in enclosures of the 19" standard. Due to the RACK cabinets, the devices are aesthetically mounted and protected against mechanical damage.

## **SPECIFICATIONS**

| Mounting dimensions:    | W=19", H=12U, D=271mm                                                                                                                                                                                                                                                                                                                                                                                                                                     |
|-------------------------|-----------------------------------------------------------------------------------------------------------------------------------------------------------------------------------------------------------------------------------------------------------------------------------------------------------------------------------------------------------------------------------------------------------------------------------------------------------|
| External dimensions:    | W=600, H=636, D=450 [mm, +/-2]                                                                                                                                                                                                                                                                                                                                                                                                                            |
| Net/gross weight:       | 23,2 / 24,7 [kg]                                                                                                                                                                                                                                                                                                                                                                                                                                          |
| Materials:              | - RACK mounting rails: cold-rolled steel SPCC 1,5mm - top and bottom panel: cold-rolled steel SPCC 1,2mm RAL 9004 - frame: cold-rolled steel SPCC 1,2mm RAL 9004 - front door: 5mm toughened glass / SPCC 1,2mm RAL 9004 - side panels: cold-rolled steel SPCC 1,2mm RAL 9004 - rear plate: cold-rolled steel SPCC 1,2mm RAL 9004                                                                                                                         |
| Static load:            | 70 kg                                                                                                                                                                                                                                                                                                                                                                                                                                                     |
| Use:                    | inside, IP20                                                                                                                                                                                                                                                                                                                                                                                                                                              |
| Notes:                  | - adjustable distance between front and rear RACK rails - ventilation holes in the top panel (2 x 105x105mm - mounting dimensions) - cable ducts in the top and bottom panel (340x56mm) - lockable front door – repeatable code (2 keys included) - possibility of reverse front door – opening left/right - side panels - lock assembly possible - RAZB16 (additional equipment) - possibility of disassembly rear panel (518x567mm) - ready-to-assemble |
| Declarations, warranty: | RoHS, 12 months from the date of purchase                                                                                                                                                                                                                                                                                                                                                                                                                 |