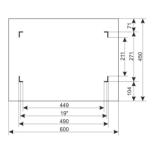

## **SPECIFICATIONS**

| Mounting dimensions:    | W=19", H=12U, D=271mm                                                                                                                                                                                                                                                                                                                                                                                                                                     |
|-------------------------|-----------------------------------------------------------------------------------------------------------------------------------------------------------------------------------------------------------------------------------------------------------------------------------------------------------------------------------------------------------------------------------------------------------------------------------------------------------|
| External dimensions:    | W=600, H=636, D=450 [mm, +/-2]                                                                                                                                                                                                                                                                                                                                                                                                                            |
| Net/gross weight:       | 23,2 / 24,7 [kg]                                                                                                                                                                                                                                                                                                                                                                                                                                          |
| Materials:              | - RACK mounting rails: cold-rolled steel SPCC 1,5mm - top and bottom panel: cold-rolled steel SPCC 1,2mm RAL 9004 - frame: cold-rolled steel SPCC 1,2mm RAL 9004 - front door: 5mm toughened glass / SPCC 1,2mm RAL 9004 - side panels: cold-rolled steel SPCC 1,2mm RAL 9004 - rear plate: cold-rolled steel SPCC 1,2mm RAL 9004                                                                                                                         |
| Static load:            | 70 kg                                                                                                                                                                                                                                                                                                                                                                                                                                                     |
| Use:                    | inside, IP20                                                                                                                                                                                                                                                                                                                                                                                                                                              |
| Notes:                  | - adjustable distance between front and rear RACK rails - ventilation holes in the top panel (2 x 105x105mm - mounting dimensions) - cable ducts in the top and bottom panel (340x56mm) - lockable front door – repeatable code (2 keys included) - possibility of reverse front door – opening left/right - side panels - lock assembly possible - RAZB16 (additional equipment) - possibility of disassembly rear panel (518x567mm) - ready-to-assemble |
| Declarations, warranty: | RoHS, 12 months from the date of purchase                                                                                                                                                                                                                                                                                                                                                                                                                 |