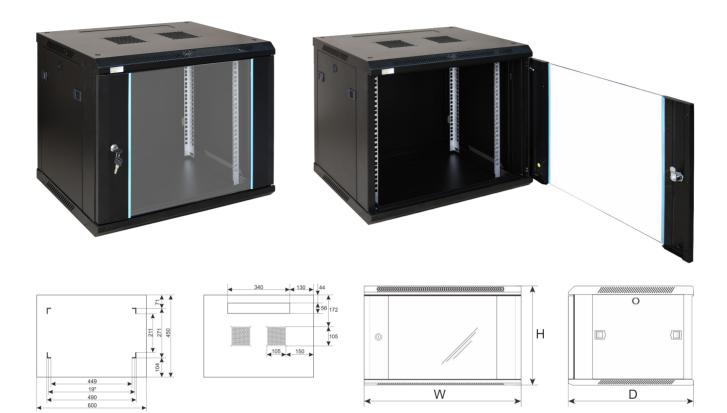

## CODE: **RWA964** v1.1/II

NAME: 9U RACK cabinet, wall mounted, ready-to-assemble 600x450

## SPECIFICATIONS

| Mounting dimensions:    | W=19", H=9U, D=271mm                                                                                                                                                                                                                                                                                                                                                                                                                                                                                                         |
|-------------------------|------------------------------------------------------------------------------------------------------------------------------------------------------------------------------------------------------------------------------------------------------------------------------------------------------------------------------------------------------------------------------------------------------------------------------------------------------------------------------------------------------------------------------|
| External dimensions:    | W=600, H=502, D=450 [mm, +/-2]                                                                                                                                                                                                                                                                                                                                                                                                                                                                                               |
| Net/gross weight:       | 20 / 21,5 [kg]                                                                                                                                                                                                                                                                                                                                                                                                                                                                                                               |
| Materials:              | <ul> <li>RACK mounting rails: cold-rolled steel SPCC 1,5mm</li> <li>top and bottom panel: cold-rolled steel SPCC 1,2mm RAL 9004</li> <li>frame: cold-rolled steel SPCC 1,2mm RAL 9004</li> <li>front door: 5mm toughened glass / SPCC 1,2mm RAL 9004</li> <li>side panels: cold-rolled steel SPCC 1,2mm RAL 9004</li> <li>rear plate: cold-rolled steel SPCC 1,2mm RAL 9004</li> </ul>                                                                                                                                       |
| Static load:            | 70 kg                                                                                                                                                                                                                                                                                                                                                                                                                                                                                                                        |
| Use:                    | inside, IP20                                                                                                                                                                                                                                                                                                                                                                                                                                                                                                                 |
| Notes:                  | <ul> <li>adjustable distance between front and rear RACK rails</li> <li>ventilation holes in the top panel (2 x 105x105mm - mounting dimensions)</li> <li>cable ducts in the top and bottom panel (340x56mm)</li> <li>lockable front door - repeatable code (2 keys included)</li> <li>possibility of reverse front door - opening left/right</li> <li>side panels - lock assembly possible - RAZB16 (additional equipment)</li> <li>possibility of disassembly rear panel (518x434mm)</li> <li>ready-to-assemble</li> </ul> |
| Declarations, warranty: | RoHS, 12 months from the date of purchase                                                                                                                                                                                                                                                                                                                                                                                                                                                                                    |
|                         |                                                                                                                                                                                                                                                                                                                                                                                                                                                                                                                              |