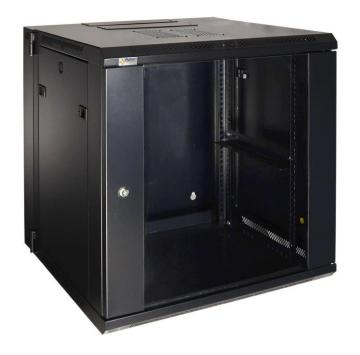

### 2. Specifications:

| SPECIFICATIONS              |                                                                                                                                                                                                                                                                                                                                                                                                                     |
|-----------------------------|---------------------------------------------------------------------------------------------------------------------------------------------------------------------------------------------------------------------------------------------------------------------------------------------------------------------------------------------------------------------------------------------------------------------|
| Mounting dimensions:        | W=19", H=12U                                                                                                                                                                                                                                                                                                                                                                                                        |
| External dimensions:        | W=600, H=635, D=600 [mm, +/-2]                                                                                                                                                                                                                                                                                                                                                                                      |
| Net/gross weight:           | 33 / 34 [kg]                                                                                                                                                                                                                                                                                                                                                                                                        |
| Materials:                  | - RACK mounting rails: cold-rolled steel SPCC 1,5mm RAL 9004 - bolted - frame: cold-rolled steel SPCC 1,2mm RAL 9004 - welded - front door: 5mm toughened glass / SPCC 1,2mm RAL 9004 - hinged - side panels: cold-rolled steel SPCC 1,2mm RAL 9004 - removable - rear door: cold-rolled steel SPCC 1,2mm RAL 9004 - hinged                                                                                         |
| Static load:                | 60 kg                                                                                                                                                                                                                                                                                                                                                                                                               |
| Use:                        | inside, IP20                                                                                                                                                                                                                                                                                                                                                                                                        |
| Notes:                      | - adjustable distance between front and rear RACK rails - ventilation holes in the top and bottom panel - possible mounting of 1 or 2 fans in the top panel - RAW1 / RAW2 - cable ducts in the rear, top and bottom panel - wall-mounting - 4 bolts (not included) - lockable front door (2 keys included) - lockable rear door (2 keys included) - side panels - lock assembly possible - RAZB16 - fully assembled |
| Certificates, declarations: | RoHS                                                                                                                                                                                                                                                                                                                                                                                                                |