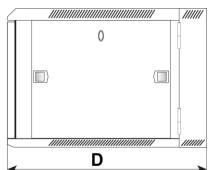

### 2. Specifications:

| SPECIFICATIONS              |                                                                                                                                                                                                                                                                                                                                                                                                                     |
|-----------------------------|---------------------------------------------------------------------------------------------------------------------------------------------------------------------------------------------------------------------------------------------------------------------------------------------------------------------------------------------------------------------------------------------------------------------|
| Mounting dimensions:        | W=19", H=12U                                                                                                                                                                                                                                                                                                                                                                                                        |
| External dimensions:        | W=600, H=635, D=600 [mm, +/-2]                                                                                                                                                                                                                                                                                                                                                                                      |
| Net/gross weight:           | 33 / 34 [kg]                                                                                                                                                                                                                                                                                                                                                                                                        |
| Materials:                  | - RACK mounting rails: cold-rolled steel SPCC 1,5mm RAL 9004 - bolted - frame: cold-rolled steel SPCC 1,2mm RAL 9004 - welded - front door: 5mm toughened glass / SPCC 1,2mm RAL 9004 - hinged - side panels: cold-rolled steel SPCC 1,2mm RAL 9004 - removable - rear door: cold-rolled steel SPCC 1,2mm RAL 9004 - hinged                                                                                         |
| Static load:                | 60 kg                                                                                                                                                                                                                                                                                                                                                                                                               |
| Use:                        | inside, IP20                                                                                                                                                                                                                                                                                                                                                                                                        |
| Notes:                      | - adjustable distance between front and rear RACK rails - ventilation holes in the top and bottom panel - possible mounting of 1 or 2 fans in the top panel - RAW1 / RAW2 - cable ducts in the rear, top and bottom panel - wall-mounting - 4 bolts (not included) - lockable front door (2 keys included) - lockable rear door (2 keys included) - side panels - lock assembly possible - RAZB16 - fully assembled |
| Certificates, declarations: | RoHS                                                                                                                                                                                                                                                                                                                                                                                                                |