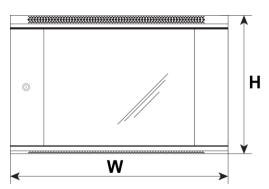

### 2. Specifications:

| SPECIFICATIONS              |                                                                                                                                                                                                                                                                                                                                                                                                                     |
|-----------------------------|---------------------------------------------------------------------------------------------------------------------------------------------------------------------------------------------------------------------------------------------------------------------------------------------------------------------------------------------------------------------------------------------------------------------|
| Mounting dimensions:        | W=19", H=12U                                                                                                                                                                                                                                                                                                                                                                                                        |
| External dimensions:        | W=600, H=635, D=600 [mm, +/-2]                                                                                                                                                                                                                                                                                                                                                                                      |
| Net/gross weight:           | 33 / 34 [kg]                                                                                                                                                                                                                                                                                                                                                                                                        |
| Materials:                  | - RACK mounting rails: cold-rolled steel SPCC 1,5mm RAL 9004 - bolted - frame: cold-rolled steel SPCC 1,2mm RAL 9004 - welded - front door: 5mm toughened glass / SPCC 1,2mm RAL 9004 - hinged - side panels: cold-rolled steel SPCC 1,2mm RAL 9004 - removable - rear door: cold-rolled steel SPCC 1,2mm RAL 9004 - hinged                                                                                         |
| Static load:                | 60 kg                                                                                                                                                                                                                                                                                                                                                                                                               |
| Use:                        | inside, IP20                                                                                                                                                                                                                                                                                                                                                                                                        |
| Notes:                      | - adjustable distance between front and rear RACK rails - ventilation holes in the top and bottom panel - possible mounting of 1 or 2 fans in the top panel - RAW1 / RAW2 - cable ducts in the rear, top and bottom panel - wall-mounting - 4 bolts (not included) - lockable front door (2 keys included) - lockable rear door (2 keys included) - side panels - lock assembly possible - RAZB16 - fully assembled |
| Certificates, declarations: | RoHS                                                                                                                                                                                                                                                                                                                                                                                                                |