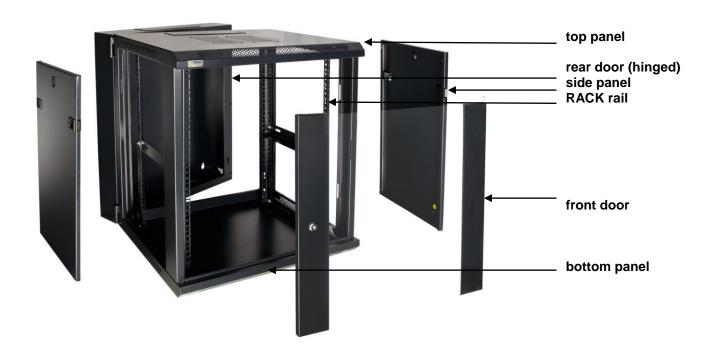

#### 3. Structure of the cabinet.

EN\*

### 2. Specifications:

| SPECIFICATIONS              |                                                                                                                                                                                                                                                                                                                                                                                                                     |
|-----------------------------|---------------------------------------------------------------------------------------------------------------------------------------------------------------------------------------------------------------------------------------------------------------------------------------------------------------------------------------------------------------------------------------------------------------------|
| Mounting dimensions:        | W=19", H=12U                                                                                                                                                                                                                                                                                                                                                                                                        |
| External dimensions:        | W=600, H=635, D=600 [mm, +/-2]                                                                                                                                                                                                                                                                                                                                                                                      |
| Net/gross weight:           | 33 / 34 [kg]                                                                                                                                                                                                                                                                                                                                                                                                        |
| Materials:                  | - RACK mounting rails: cold-rolled steel SPCC 1,5mm RAL 9004 - bolted - frame: cold-rolled steel SPCC 1,2mm RAL 9004 - welded - front door: 5mm toughened glass / SPCC 1,2mm RAL 9004 - hinged - side panels: cold-rolled steel SPCC 1,2mm RAL 9004 - removable - rear door: cold-rolled steel SPCC 1,2mm RAL 9004 - hinged                                                                                         |
| Static load:                | 60 kg                                                                                                                                                                                                                                                                                                                                                                                                               |
| Use:                        | inside, IP20                                                                                                                                                                                                                                                                                                                                                                                                        |
| Notes:                      | - adjustable distance between front and rear RACK rails - ventilation holes in the top and bottom panel - possible mounting of 1 or 2 fans in the top panel - RAW1 / RAW2 - cable ducts in the rear, top and bottom panel - wall-mounting - 4 bolts (not included) - lockable front door (2 keys included) - lockable rear door (2 keys included) - side panels - lock assembly possible - RAZB16 - fully assembled |
| Certificates, declarations: | RoHS                                                                                                                                                                                                                                                                                                                                                                                                                |