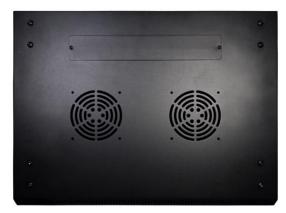

## Specification

| MODEL                    | MRC19-WM-4U-Dx                                                       | MRC19-WM-6U-Dx                         | MRC19-WM-9U-Dx | MRC19-WM-12U-Dx |  |
|--------------------------|----------------------------------------------------------------------|----------------------------------------|----------------|-----------------|--|
| Options                  | X = 4 (450mm)                                                        | X = 4 (450mm)                          | X = 4 (450mm)  | X = 4 (450mm)   |  |
|                          | X = 6 (600mm)                                                        | X = 6 (600mm)                          | X = 6 (600mm)  | X = 6 (600mm)   |  |
| MECHANICAL PARAMETERS    |                                                                      |                                        |                |                 |  |
| Standard                 | 19"                                                                  |                                        |                |                 |  |
| Mountage type            | Wall-mounted (two types):<br>- Mounting brackets<br>- Holes in frame |                                        |                |                 |  |
| Width                    | 600mm                                                                |                                        |                |                 |  |
| Depth                    | 450mm or 600mm                                                       |                                        |                |                 |  |
| Inner height             | 4U                                                                   | 6U                                     | 9U             | 12U             |  |
| Total height             | 27cm                                                                 | 36,5cm                                 | 50cm           | 63,5cm          |  |
| Weight netto/brutto [kg] | 14,5 / 16kg                                                          | 16,5 / 18kg                            | 19,5 / 21kg    | 27 / 29kg       |  |
| Other                    |                                                                      |                                        |                |                 |  |
| Colour                   | Black                                                                |                                        |                |                 |  |
| Front door               | Glass                                                                |                                        |                |                 |  |
| Front door lock          | In set                                                               |                                        |                |                 |  |
| Side panels              | 2pcs                                                                 |                                        |                |                 |  |
| Side panels lock         | In set                                                               |                                        |                |                 |  |
| Mountage                 | DIY - Do It Yourself                                                 |                                        |                |                 |  |
| Package dimmension LxWxH | 620 x 470 x 155mm<br>620 x 620 x 155mm                               | 620 x 470 x 155mm<br>620 x 620 x 155mm |                |                 |  |
| Vent                     | Pasive – in standard<br>Active – additional fan panel                |                                        |                |                 |  |