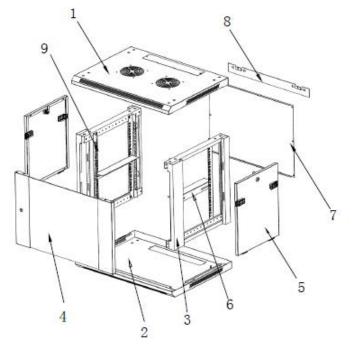

## **Technical info**

1 Top cover 2 Bottom cover 3 Frames Front door 4 5 Side panels 6 L- shape brackets 7 Rear panel Mounting bracket 8 9 Vertical brackets

Rear view

| Model        | Size 1   | Size 2 |
|--------------|----------|--------|
| MRC19-WM-4U  | 108,7mm  | 545mm  |
| MRC19-WM-6U  | 197,6mm  | 545mm  |
| MRC19-WM-9U  | 330,95mm | 545mm  |
| MRC19-WM-12U | 464,3mm  | 545mm  |