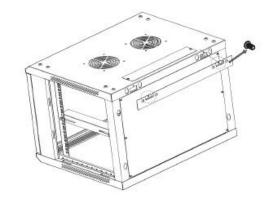

## MRC19 19" wall-mounted case

## **Features**

- Wall mounted
- Two sided panels
- Active and pasive ventilation
- Standard RACK 19"