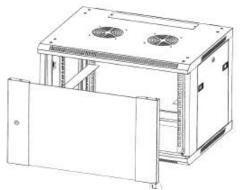

## MRC19 19" wall-mounted case

## **Features**

- Wall mounted
- Two sided panels
- Active and pasive ventilation
- Standard RACK 19"