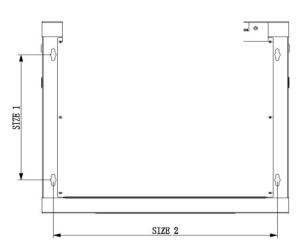

## **Technical info**

1 Top cover 2 Bottom cover 3 Frames Front door 4 5 Side panels 6 L- shape brackets 7 Rear panel Mounting bracket 8 9 Vertical brackets

Rear view

| Model        | Size 1   | Size 2 |
|--------------|----------|--------|
| MRC19-WM-4U  | 108,7mm  | 545mm  |
| MRC19-WM-6U  | 197,6mm  | 545mm  |
| MRC19-WM-9U  | 330,95mm | 545mm  |
| MRC19-WM-12U | 464,3mm  | 545mm  |