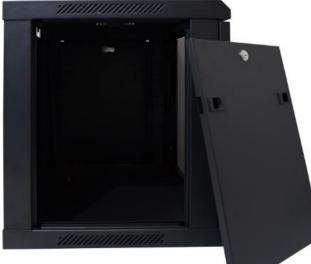

## **Features**

- Wall mounted
- Two sided panels
- Active and pasive ventilation
- Standard RACK 19"

## Specification

| MODEL                    | MRC19-WM-4U-Dx                                                       | MRC19-WM-6U-Dx                         | MRC19-WM-9U-Dx | MRC19-WM-12U-Dx |  |
|--------------------------|----------------------------------------------------------------------|----------------------------------------|----------------|-----------------|--|
| Options                  | X = 4 (450mm)                                                        | X = 4 (450mm)                          | X = 4 (450mm)  | X = 4 (450mm)   |  |
|                          | X = 6 (600mm)                                                        | X = 6 (600mm)                          | X = 6 (600mm)  | X = 6 (600mm)   |  |
| MECHANICAL PARAMETERS    |                                                                      |                                        |                |                 |  |
| Standard                 | 19"                                                                  |                                        |                |                 |  |
| Mountage type            | Wall-mounted (two types):<br>- Mounting brackets<br>- Holes in frame |                                        |                |                 |  |
| Width                    | 600mm                                                                |                                        |                |                 |  |
| Depth                    | 450mm or 600mm                                                       |                                        |                |                 |  |
| Inner height             | 4U                                                                   | 6U                                     | 9U             | 12U             |  |
| Total height             | 27cm                                                                 | 36,5cm                                 | 50cm           | 63,5cm          |  |
| Weight netto/brutto [kg] | 14,5 / 16kg                                                          | 16,5 / 18kg                            | 19,5 / 21kg    | 27 / 29kg       |  |
| Other                    |                                                                      |                                        |                |                 |  |
| Colour                   | Black                                                                |                                        |                |                 |  |
| Front door               | Glass                                                                |                                        |                |                 |  |
| Front door lock          | In set                                                               |                                        |                |                 |  |
| Side panels              | 2pcs                                                                 |                                        |                |                 |  |
| Side panels lock         | In set                                                               |                                        |                |                 |  |
| Mountage                 | DIY - Do It Yourself                                                 |                                        |                |                 |  |
| Package dimmension LxWxH | 620 x 470 x 155mm<br>620 x 620 x 155mm                               | 620 x 470 x 155mm<br>620 x 620 x 155mm |                |                 |  |
| Vent                     | Pasive – in standard<br>Active – additional fan panel                |                                        |                |                 |  |