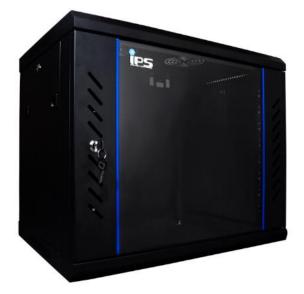

## MRC19 19" wall-mounted case

## **Features**

- Wall mounted
- Two sided panels
- Active and pasive ventilation
- Standard RACK 19"

## Specification

| MODEL                    | MRC19-WM-4U-Dx                                                       | MRC19-WM-6U-Dx                         | MRC19-WM-9U-Dx | MRC19-WM-12U-Dx |  |
|--------------------------|----------------------------------------------------------------------|----------------------------------------|----------------|-----------------|--|
| Options                  | X = 4 (450mm)                                                        | X = 4 (450mm)                          | X = 4 (450mm)  | X = 4 (450mm)   |  |
|                          | X = 6 (600mm)                                                        | X = 6 (600mm)                          | X = 6 (600mm)  | X = 6 (600mm)   |  |
| MECHANICAL PARAMETERS    |                                                                      |                                        |                |                 |  |
| Standard                 | 19"                                                                  |                                        |                |                 |  |
| Mountage type            | Wall-mounted (two types):<br>- Mounting brackets<br>- Holes in frame |                                        |                |                 |  |
| Width                    | 600mm                                                                |                                        |                |                 |  |
| Depth                    | 450mm or 600mm                                                       |                                        |                |                 |  |
| Inner height             | 4U                                                                   | 6U                                     | 9U             | 12U             |  |
| Total height             | 27cm                                                                 | 36,5cm                                 | 50cm           | 63,5cm          |  |
| Weight netto/brutto [kg] | 14,5 / 16kg                                                          | 16,5 / 18kg                            | 19,5 / 21kg    | 27 / 29kg       |  |
| Other                    |                                                                      |                                        |                |                 |  |
| Colour                   | Black                                                                |                                        |                |                 |  |
| Front door               | Glass                                                                |                                        |                |                 |  |
| Front door lock          | In set                                                               |                                        |                |                 |  |
| Side panels              | 2pcs                                                                 |                                        |                |                 |  |
| Side panels lock         | In set                                                               |                                        |                |                 |  |
| Mountage                 | DIY - Do It Yourself                                                 |                                        |                |                 |  |
| Package dimmension LxWxH | 620 x 470 x 155mm<br>620 x 620 x 155mm                               | 620 x 470 x 155mm<br>620 x 620 x 155mm |                |                 |  |
| Vent                     | Pasive – in standard<br>Active – additional fan panel                |                                        |                |                 |  |