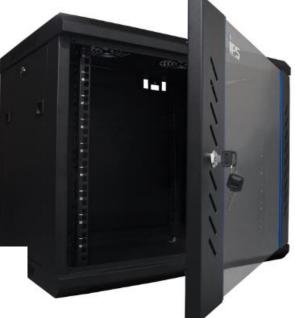

## MRC19 19" wall-mounted case

## **Features**

- Wall mounted
- Two sided panels
- Active and pasive ventilation
- Standard RACK 19"

## Specification

| MODEL                    | MRC19-WM-4U-Dx                                                       | MRC19-WM-6U-Dx                         | MRC19-WM-9U-Dx | MRC19-WM-12U-Dx |  |
|--------------------------|----------------------------------------------------------------------|----------------------------------------|----------------|-----------------|--|
| Options                  | X = 4 (450mm)                                                        | X = 4 (450mm)                          | X = 4 (450mm)  | X = 4 (450mm)   |  |
|                          | X = 6 (600mm)                                                        | X = 6 (600mm)                          | X = 6 (600mm)  | X = 6 (600mm)   |  |
| MECHANICAL PARAMETERS    |                                                                      |                                        |                |                 |  |
| Standard                 | 19"                                                                  |                                        |                |                 |  |
| Mountage type            | Wall-mounted (two types):<br>- Mounting brackets<br>- Holes in frame |                                        |                |                 |  |
| Width                    | 600mm                                                                |                                        |                |                 |  |
| Depth                    | 450mm or 600mm                                                       |                                        |                |                 |  |
| Inner height             | 4U                                                                   | 6U                                     | 9U             | 12U             |  |
| Total height             | 27cm                                                                 | 36,5cm                                 | 50cm           | 63,5cm          |  |
| Weight netto/brutto [kg] | 14,5 / 16kg                                                          | 16,5 / 18kg                            | 19,5 / 21kg    | 27 / 29kg       |  |
| Other                    |                                                                      |                                        |                |                 |  |
| Colour                   | Black                                                                |                                        |                |                 |  |
| Front door               | Glass                                                                |                                        |                |                 |  |
| Front door lock          | In set                                                               |                                        |                |                 |  |
| Side panels              | 2pcs                                                                 |                                        |                |                 |  |
| Side panels lock         | In set                                                               |                                        |                |                 |  |
| Mountage                 | DIY - Do It Yourself                                                 |                                        |                |                 |  |
| Package dimmension LxWxH | 620 x 470 x 155mm<br>620 x 620 x 155mm                               | 620 x 470 x 155mm<br>620 x 620 x 155mm |                |                 |  |
| Vent                     | Pasive – in standard<br>Active – additional fan panel                |                                        |                |                 |  |