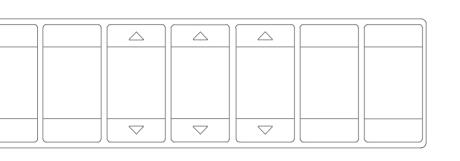

One allows unprecedented customisation: during programming you can customise the number of screens (up to 3), functions and the colour of each LED.

The controls can also be assigned as desired on various screens, to create a logical order and a unique, absorbing user experience.

You can use the special RGB management function to change the colour of the ambient lighting while adjusting its intensity.

One controls up to 9 automations.

A single point of control and a light pressure is all you need to raise and lower shutters, Venetian blinds and sun awnings, inside or outside the house.