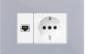

### One like no one.

To be one of a kind.

The only non-specialist multi-purpose cover plate capable of diversifying over time.

A single touch-sensitive point of control with a multi-page system manages lights, climate control, automations and scenarios.

Minimal design with various colour finishes. Greater security, greater wellbeing, greater peace-of-mind: the first product designed to offer so much.

## Simplicity in its purest form.

One features a clean and simple design, without any superfluous details.

Its shiny surface is made using transparent scratch-resistant polycarbonate. Sleek shape with smooth corners.

The chrome-plated trim reflects the finish of the wall and makes the unit seem thinner, as it almost melts into the wall on which it is mounted.

A an ultra-thin minimalist shape, researched down to the very last millimetre, encases complex technology.

With One, your wall is a thing of beauty.