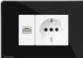

#### You are the One.

One adapts to suit your style.

Each LED can be customised with a different colour, to distinguish commands, screens or functions. Or simply used to create countless colour combinations: a design element making each room unique.

The LEDs are an essential part of One.

In the feedback function, they change colour when a command has been executed: to indicate a light has been switched on, a shutter moved, etc.

With the ECO function, energy saving comes into play: if it is activated, the LEDs switch off after 10 seconds of inactivity.

The light intensity of the LEDs automatically adjusts on the basis of the light level detected in the room: to be visible in a very bright room, and to avoid causing disturbance in softer ambient lighting, for example in bedrooms.