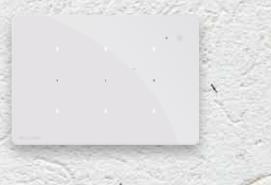

## One, the only one Multi.

What is a multi-purpose device?

Comelit One (Patent Pending) is the only multi-purpose device on the market. It was created as a non-specialist product, as you only have to decide what to control during programming: one or more lights (including dimmer and rgb technology), one or more automations, one zone thermostat, one or more scenarios or even the complete set of all functions.

One allows unprecedented customisation: during programming you can customise the number of screens (up to 3), functions and the colour of each LED.

The controls can also be assigned as desired on various screens, to create a logical order and a unique, absorbing user experience.

# The Thousand... and One light.

One controls up to 27 lighting points.

9 per screen, with various configurations. To switch a lighting point on or off, simply press lightly.

You can adjust the intensity of each light: press and hold the relevant point on the device to access the circular slider for the special Dimmer function.

#### You are the One.

One adapts to suit your style.

Each LED can be customised with a different colour, to distinguish commands, screens or functions. Or simply used to create countless colour combinations: a design element making each room unique.