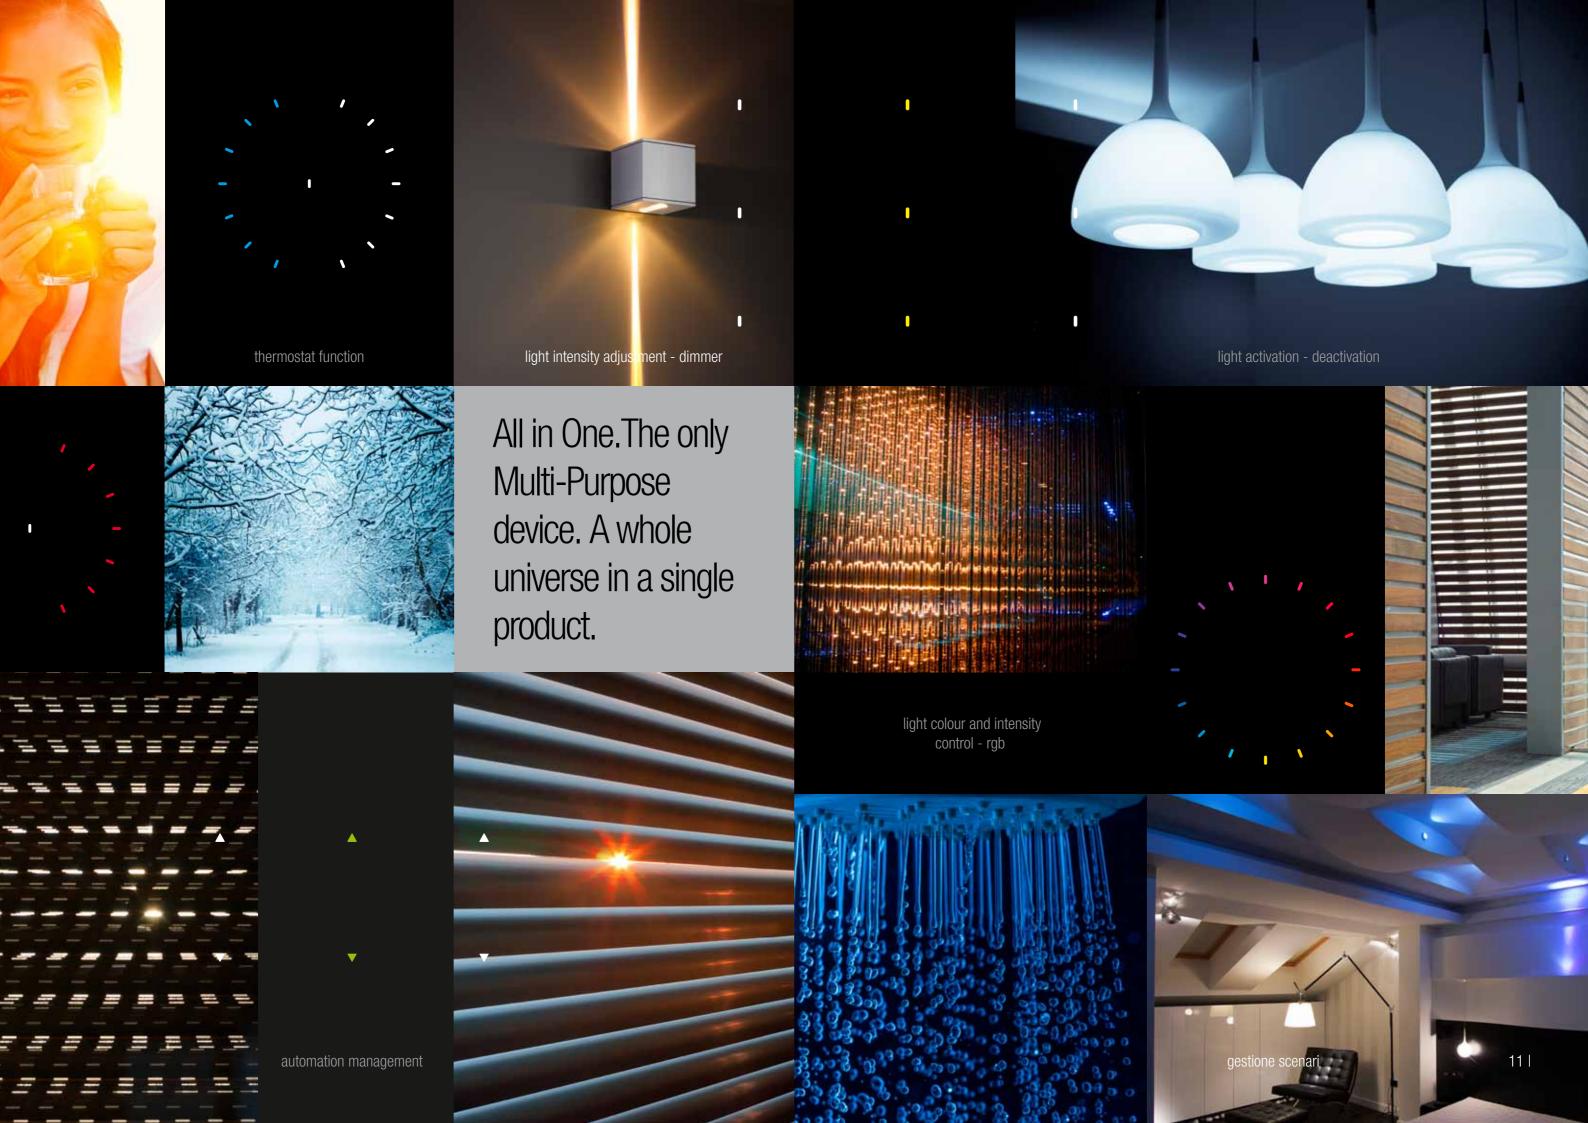

## One, the only one Multi.

What is a multi-purpose device?

Comelit One (Patent Pending) is the only multi-purpose device on the market. It was created as a non-specialist product, as you only have to decide what to control during programming: one or more lights (including dimmer and rgb technology), one or more automations, one zone thermostat, one or more scenarios or even the complete set of all functions.

# The Thousand... and One light.

One controls up to 27 lighting points.

9 per screen, with various configurations. To switch a lighting point on or off, simply press lightly.

You can adjust the intensity of each light: press and hold the relevant point on the device to access the circular slider for the special Dimmer function.

You can use the special RGB management function to change the colour of the ambient lighting while adjusting its intensity.

One controls up to 9 automations.

A single point of control and a light pressure is all you need to raise and lower shutters, Venetian blinds and sun awnings, inside or outside the house.

# The ideal climate is the one you are in.

Press and hold to access the special Climate screen: swipe your finger over the circular slider to increase or decrease the temperature by 3°C.

A feedback LED indicates whether the heating/cooling system is working.

#### One becomes four.

One manages up to 4 pre-set home automation scenarios. Through the Scenarios function, One further simplifies home management and improves quality of life.

Comfort, wellbeing and security have never been so achievable.