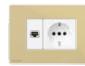

# Colour as an expression of style and identity.

One is available in white and ten other colour finishes.

Shades chosen for their ability to adapt to the materials and styles used in modern architecture. The frames to match One, made using the same material and in the same shades, are compatible with the bestselling civil series products.

01 COVER VETRO AZZURATO

02 COVER VERDE MENTA

03 SEA GREEN COVER

04 COVER BEIGE CHIARO

05 COVER TORTORA

J GOVEN TONTONA

06 COVER GRIGIO PERLA
07 COVER GRAFITE

08 ANTIQUE PINK COVER

09 COVER AVORIO

10 COVER BIANCA

11 COVER NERO ASSOLUT

7 |

Colour as Art, or rather, Pop Art.

Alternating bursts of various colours create a modern texture with a strong identity.

The special mesh structure gives
One an exclusive and hi-tech
appearance.