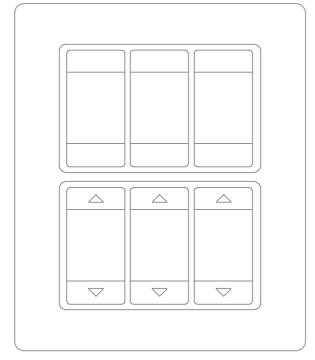

## One, the only one Multi.

What is a multi-purpose device?

Comelit One (Patent Pending) is the only multi-purpose device on the market. It was created as a non-specialist product, as you only have to decide what to control during programming: one or more lights (including dimmer and rgb technology), one or more automations, one zone thermostat, one or more scenarios or even the complete set of all functions.

One allows unprecedented customisation: during programming you can customise the number of screens (up to 3), functions and the colour of each LED.

The controls can also be assigned as desired on various screens, to create a logical order and a unique, absorbing user experience.

# The Thousand... and One light.

One controls up to 27 lighting points.

9 per screen, with various configurations. To switch a lighting point on or off, simply press lightly.

You can adjust the intensity of each light: press and hold the relevant point on the device to access the circular slider for the special Dimmer function.