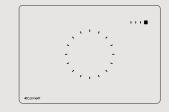

# The ideal climate is the one you are in.

Press and hold to access the special Climate screen: swipe your finger over the circular slider to increase or decrease the temperature by 3°C.

A feedback LED indicates whether the heating/cooling system is working.

The Climate function makes your home even more comfortable: a simple action and a few seconds is all you need to adjust the climate in a room, without using the timer-thermostat or the home automation supervisor.