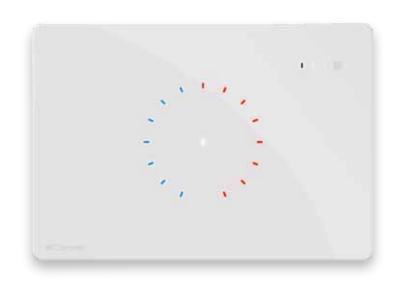

# The Thousand... and One light.

One controls up to 27 lighting points.

9 per screen, with various configurations. To switch a lighting point on or off, simply press lightly.

You can adjust the intensity of each light: press and hold the relevant point on the device to access the circular slider for the special Dimmer function.

You can use the special RGB management function to change the colour of the ambient lighting while adjusting its intensity.

One controls up to 9 automations.

A single point of control and a light pressure is all you need to raise and lower shutters, Venetian blinds and sun awnings, inside or outside the house.

# The ideal climate is the one you are in.

Press and hold to access the special Climate screen: swipe your finger over the circular slider to increase or decrease the temperature by 3°C.

A feedback LED indicates whether the heating/cooling system is working.