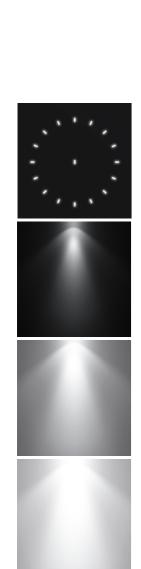

# The Thousand... and One light.

One controls up to 27 lighting points.

9 per screen, with various configurations. To switch a lighting point on or off, simply press lightly.

You can adjust the intensity of each light: press and hold the relevant point on the device to access the circular slider for the special Dimmer function.

You can use the special RGB management function to change the colour of the ambient lighting while adjusting its intensity.

One controls up to 9 automations.

A single point of control and a light pressure is all you need to raise and lower shutters, Venetian blinds and sun awnings, inside or outside the house.

#### You are the One.

One adapts to suit your style.

Each LED can be customised with a different colour, to distinguish commands, screens or functions. Or simply used to create countless colour combinations: a design element making each room unique.

The LEDs are an essential part of One.

In the feedback function, they change colour when a command has been executed: to indicate a light has been switched on, a shutter moved, etc.

With the ECO function, energy saving comes into play: if it is activated, the LEDs switch off after 10 seconds of inactivity.

The light intensity of the LEDs automatically adjusts on the basis of the light level detected in the room: to be visible in a very bright room, and to avoid causing disturbance in softer ambient lighting, for example in bedrooms.