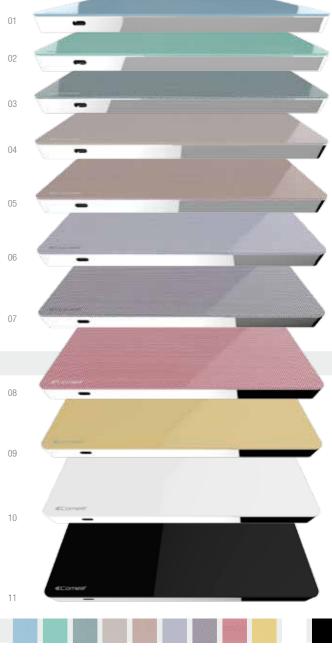

# Colour as an expression of style and identity.

One is available in white and ten other colour finishes.

Shades chosen for their ability to adapt to the materials and styles used in modern architecture. The frames to match One, made using the same material and in the same shades, are compatible with the bestselling civil series products.

01 COVER VETRO AZZURATO

02 COVER VERDE MENTA

03 SEA GREEN COVER

04 COVER BEIGE CHIARO

05 COVER TORTORA

J GOVEN TONTONA

06 COVER GRIGIO PERLA
07 COVER GRAFITE

08 ANTIQUE PINK COVER

09 COVER AVORIO

10 COVER BIANCA

11 COVER NERO ASSOLUT

7 |

Colour as Art, or rather, Pop Art.

Alternating bursts of various colours create a modern texture with a strong identity.

The special mesh structure gives
One an exclusive and hi-tech
appearance.