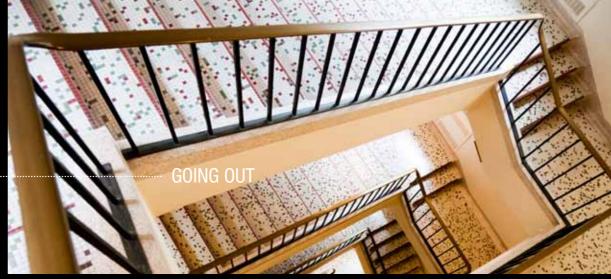

You can use the special RGB management function to change the colour of the ambient lighting while adjusting its intensity.

One controls up to 9 automations.

A single point of control and a light pressure is all you need to raise and lower shutters, Venetian blinds and sun awnings, inside or outside the house.

Information is returned in real time: colour changes and sound feedback confirm that commands have been executed, which means that checking every single door or window is no longer necessary.