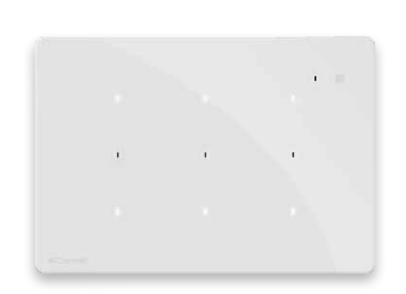

One allows unprecedented customisation: during programming you can customise the number of screens (up to 3), functions and the colour of each LED.

The controls can also be assigned as desired on various screens, to create a logical order and a unique, absorbing user experience.

#### You are the One.

One adapts to suit your style.

Each LED can be customised with a different colour, to distinguish commands, screens or functions. Or simply used to create countless colour combinations: a design element making each room unique.