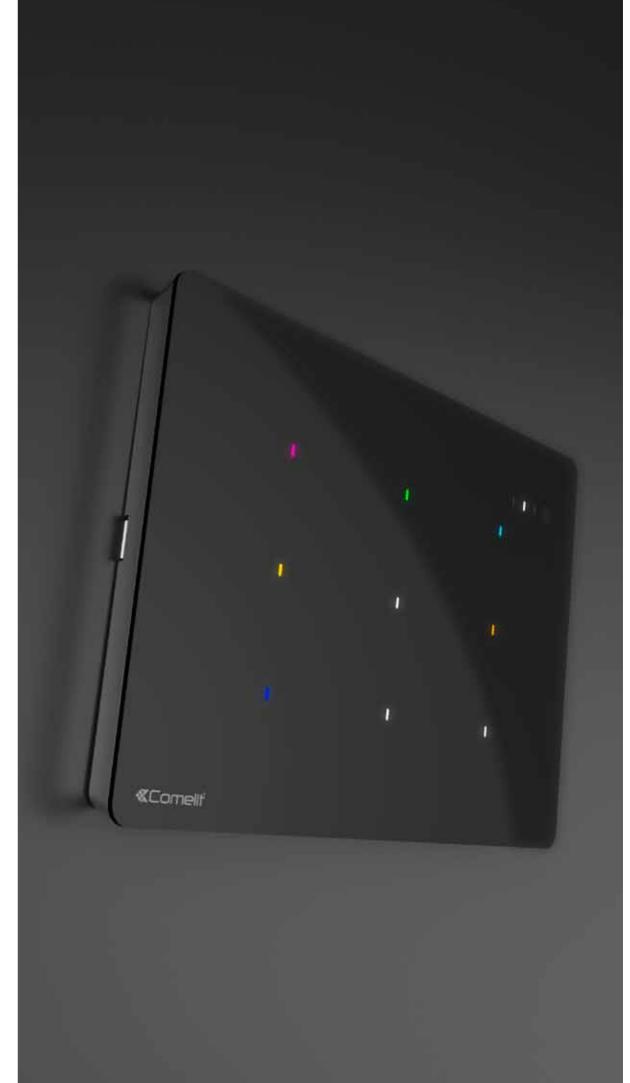

#### You are the One.

One adapts to suit your style.

Each LED can be customised with a different colour, to distinguish commands, screens or functions. Or simply used to create countless colour combinations: a design element making each room unique.

The LEDs are an essential part of One.

In the feedback function, they change colour when a command has been executed: to indicate a light has been switched on, a shutter moved, etc.

With the ECO function, energy saving comes into play: if it is activated, the LEDs switch off after 10 seconds of inactivity.