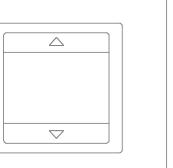

You can use the special RGB management function to change the colour of the ambient lighting while adjusting its intensity.

One controls up to 9 automations.

A single point of control and a light pressure is all you need to raise and lower shutters, Venetian blinds and sun awnings, inside or outside the house.

# The ideal climate is the one you are in.

Press and hold to access the special Climate screen: swipe your finger over the circular slider to increase or decrease the temperature by 3°C.

A feedback LED indicates whether the heating/cooling system is working.