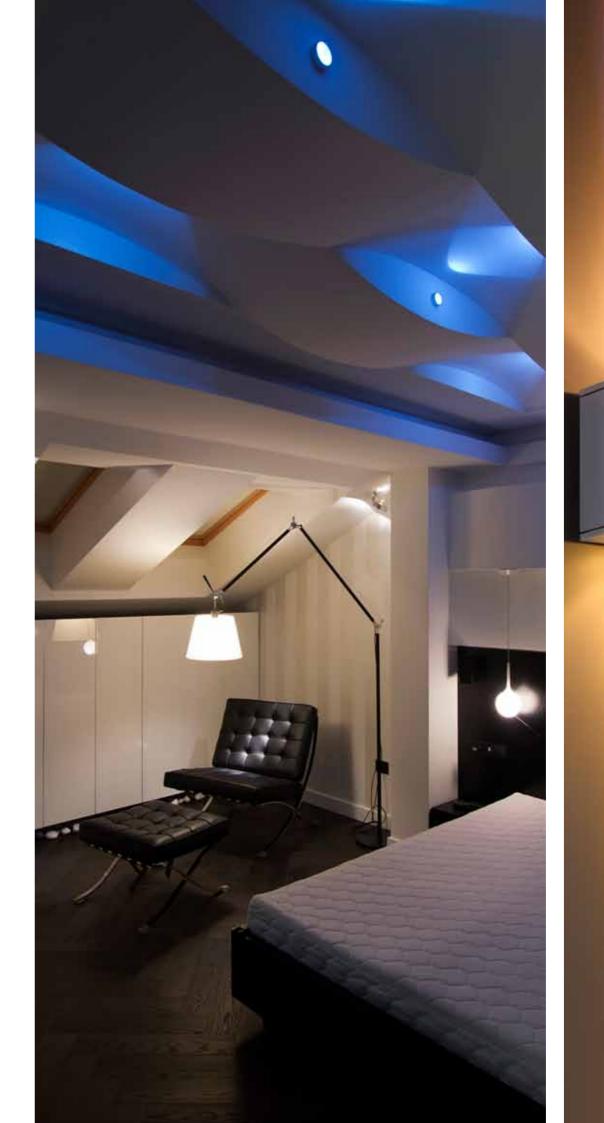

### One like no one.

To be one of a kind.

The only non-specialist multi-purpose cover plate capable of diversifying over time.

A single touch-sensitive point of control with a multi-page system manages lights, climate control, automations and scenarios.

Minimal design with various colour finishes. Greater security, greater wellbeing, greater peace-of-mind: the first product designed to offer so much.

The light intensity of the LEDs automatically adjusts on the basis of the light level detected in the room: to be visible in a very bright room, and to avoid causing disturbance in softer ambient lighting, for example in bedrooms.