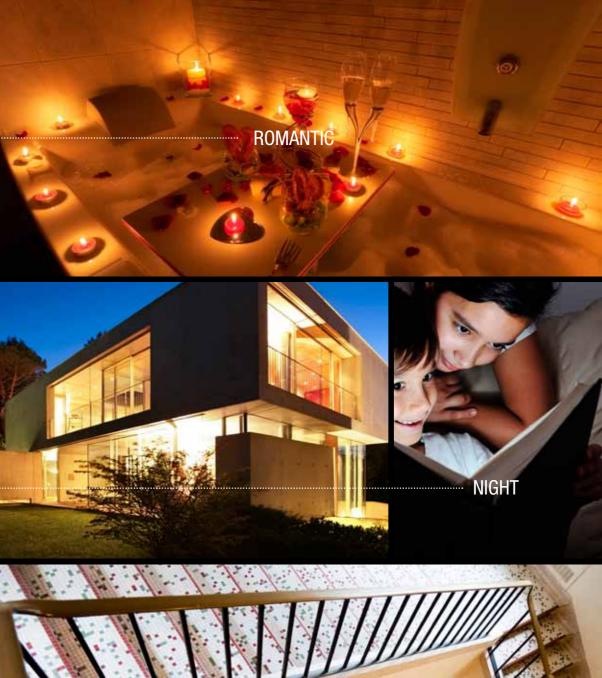

#### One becomes four.

One manages up to 4 pre-set home automation scenarios. Through the Scenarios function, One further simplifies home management and improves quality of life.

Comfort, wellbeing and security have never been so achievable.

Change requirements. Change scenario.