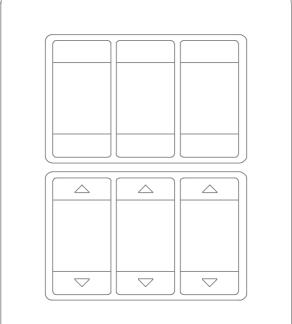

## One, the only one Multi.

What is a multi-purpose device?

Comelit One (Patent Pending) is the only multi-purpose device on the market. It was created as a non-specialist product, as you only have to decide what to control during programming: one or more lights (including dimmer and rgb technology), one or more automations, one zone thermostat, one or more scenarios or even the complete set of all functions.

One allows unprecedented customisation: during programming you can customise the number of screens (up to 3), functions and the colour of each LED.

The controls can also be assigned as desired on various screens, to create a logical order and a unique, absorbing user experience.

# The Thousand... and One light.

One controls up to 27 lighting points.

9 per screen, with various configurations. To switch a lighting point on or off, simply press lightly.

You can adjust the intensity of each light: press and hold the relevant point on the device to access the circular slider for the special Dimmer function.

You can use the special RGB management function to change the colour of the ambient lighting while adjusting its intensity.

One controls up to 9 automations.

A single point of control and a light pressure is all you need to raise and lower shutters, Venetian blinds and sun awnings, inside or outside the house.