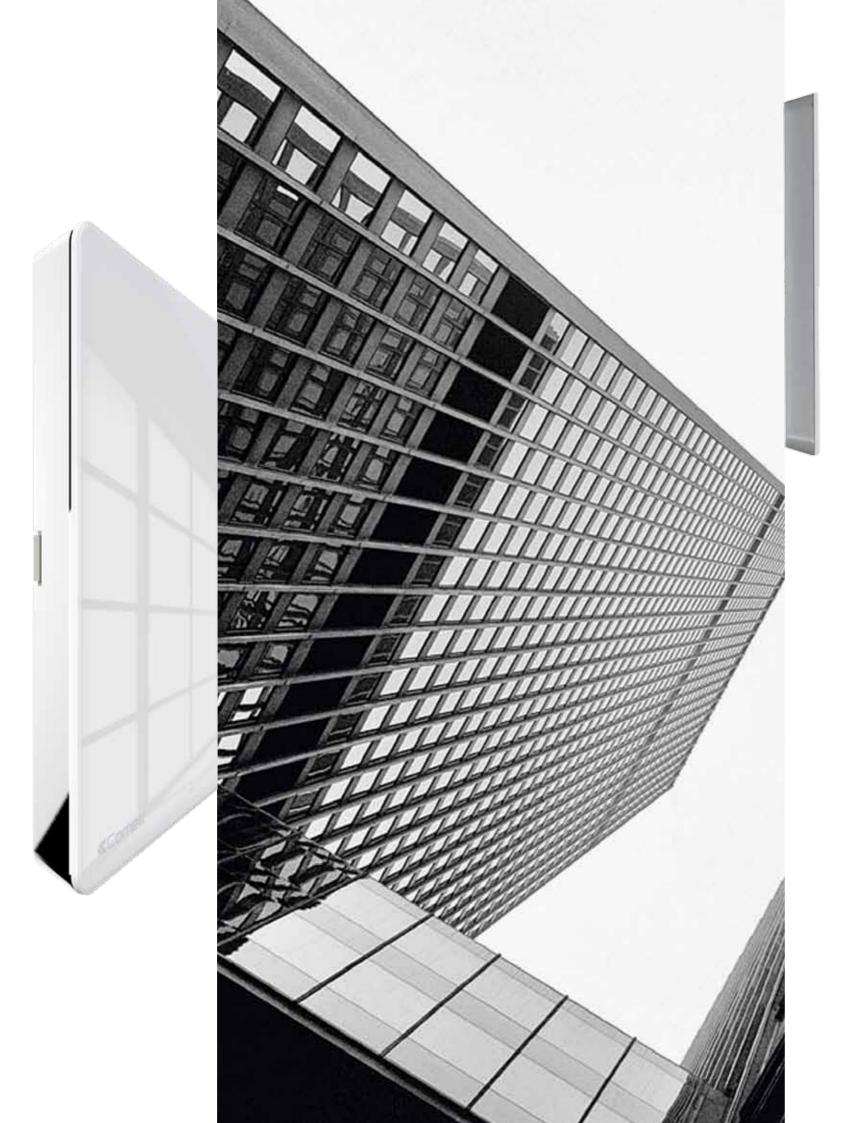

### One like no one.

To be one of a kind.

The only non-specialist multi-purpose cover plate capable of diversifying over time.

A single touch-sensitive point of control with a multi-page system manages lights, climate control, automations and scenarios.

Minimal design with various colour finishes. Greater security, greater wellbeing, greater peace-of-mind: the first product designed to offer so much.

## Simplicity in its purest form.

One features a clean and simple design, without any superfluous details.

Its shiny surface is made using transparent scratch-resistant polycarbonate. Sleek shape with smooth corners.

The chrome-plated trim reflects the finish of the wall and makes the unit seem thinner, as it almost melts into the wall on which it is mounted.

A an ultra-thin minimalist shape, researched down to the very last millimetre, encases complex technology.

With One, your wall is a thing of beauty.