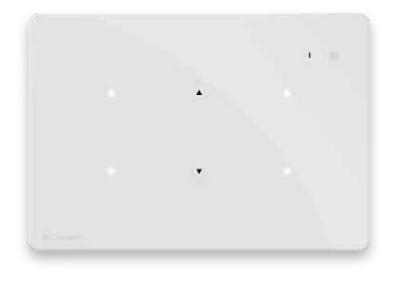

## One, the only one Multi.

What is a multi-purpose device?

Comelit One (Patent Pending) is the only multi-purpose device on the market. It was created as a non-specialist product, as you only have to decide what to control during programming: one or more lights (including dimmer and rgb technology), one or more automations, one zone thermostat, one or more scenarios or even the complete set of all functions.

One allows unprecedented customisation: during programming you can customise the number of screens (up to 3), functions and the colour of each LED.

The controls can also be assigned as desired on various screens, to create a logical order and a unique, absorbing user experience.

# The Thousand... and One light.

One controls up to 27 lighting points.

9 per screen, with various configurations. To switch a lighting point on or off, simply press lightly.

You can adjust the intensity of each light: press and hold the relevant point on the device to access the circular slider for the special Dimmer function.

You can use the special RGB management function to change the colour of the ambient lighting while adjusting its intensity.

One controls up to 9 automations.

A single point of control and a light pressure is all you need to raise and lower shutters, Venetian blinds and sun awnings, inside or outside the house.

# The ideal climate is the one you are in.

Press and hold to access the special Climate screen: swipe your finger over the circular slider to increase or decrease the temperature by 3°C.

A feedback LED indicates whether the heating/cooling system is working.

#### You are the One.

One adapts to suit your style.

Each LED can be customised with a different colour, to distinguish commands, screens or functions. Or simply used to create countless colour combinations: a design element making each room unique.