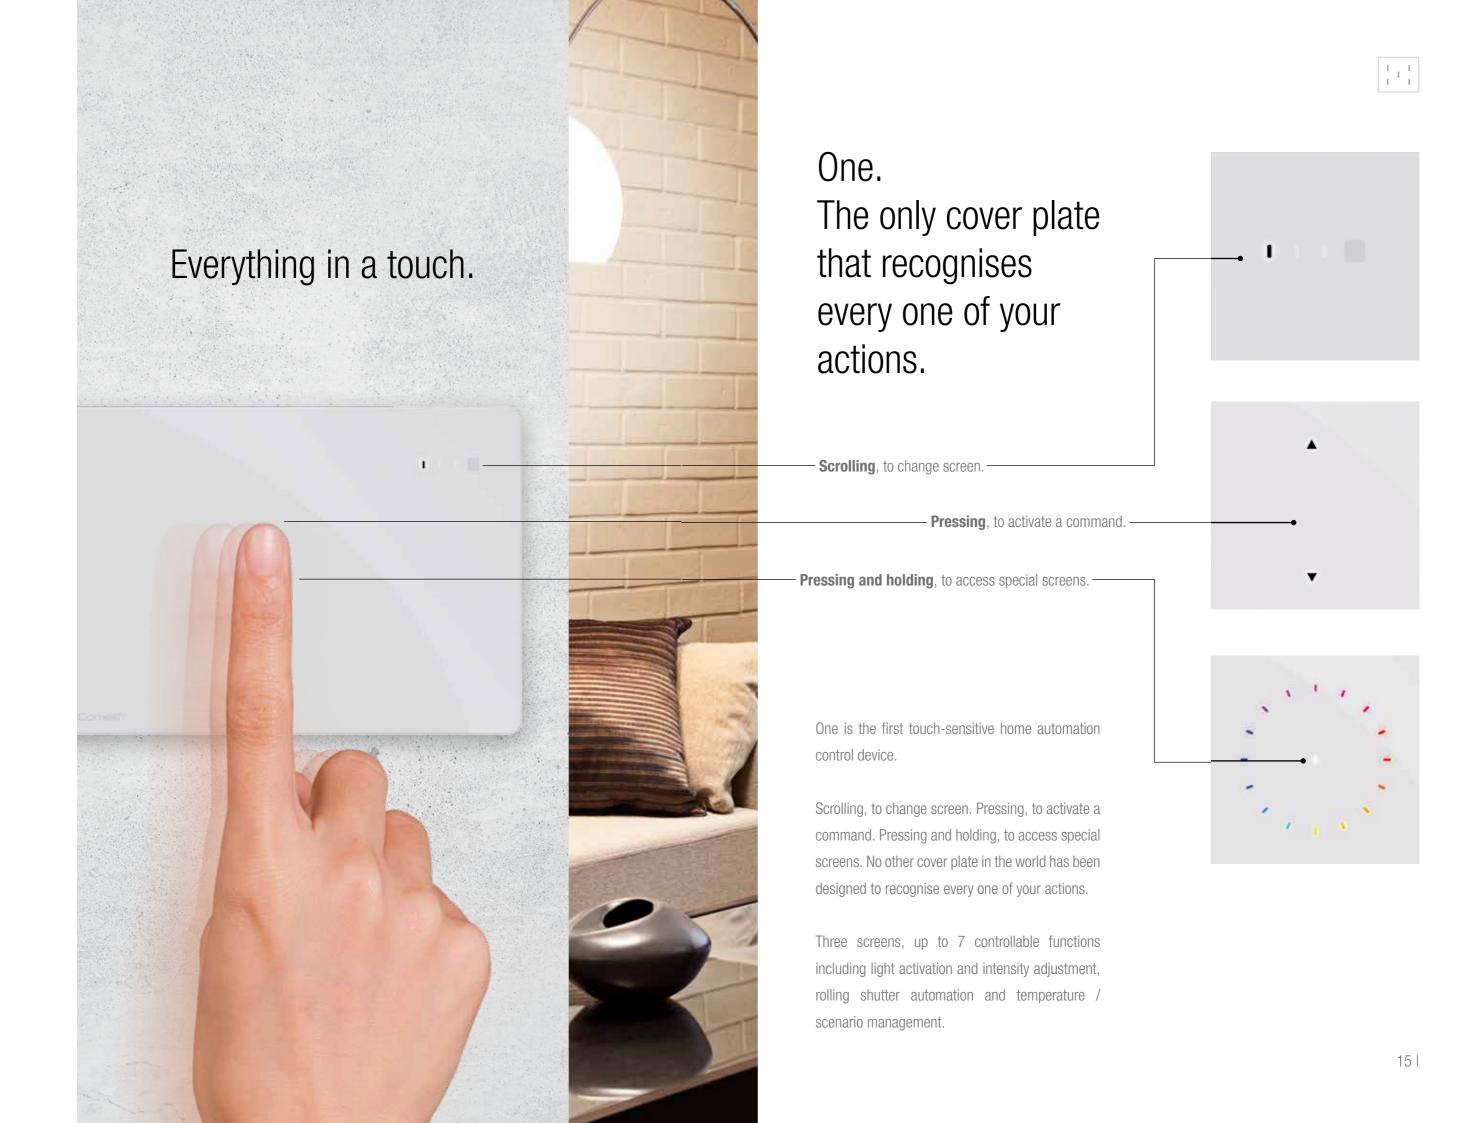

## Simplicity in its purest form.

One features a clean and simple design, without any superfluous details.

Its shiny surface is made using transparent scratch-resistant polycarbonate. Sleek shape with smooth corners.

## One, the only one Multi.

What is a multi-purpose device?

Comelit One (Patent Pending) is the only multi-purpose device on the market. It was created as a non-specialist product, as you only have to decide what to control during programming: one or more lights (including dimmer and rgb technology), one or more automations, one zone thermostat, one or more scenarios or even the complete set of all functions.

One allows unprecedented customisation: during programming you can customise the number of screens (up to 3), functions and the colour of each LED.

The controls can also be assigned as desired on various screens, to create a logical order and a unique, absorbing user experience.