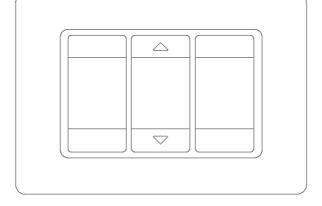

One allows unprecedented customisation: during programming you can customise the number of screens (up to 3), functions and the colour of each LED.

The controls can also be assigned as desired on various screens, to create a logical order and a unique, absorbing user experience.

# The Thousand... and One light.

One controls up to 27 lighting points.

9 per screen, with various configurations. To switch a lighting point on or off, simply press lightly.

You can adjust the intensity of each light: press and hold the relevant point on the device to access the circular slider for the special Dimmer function.