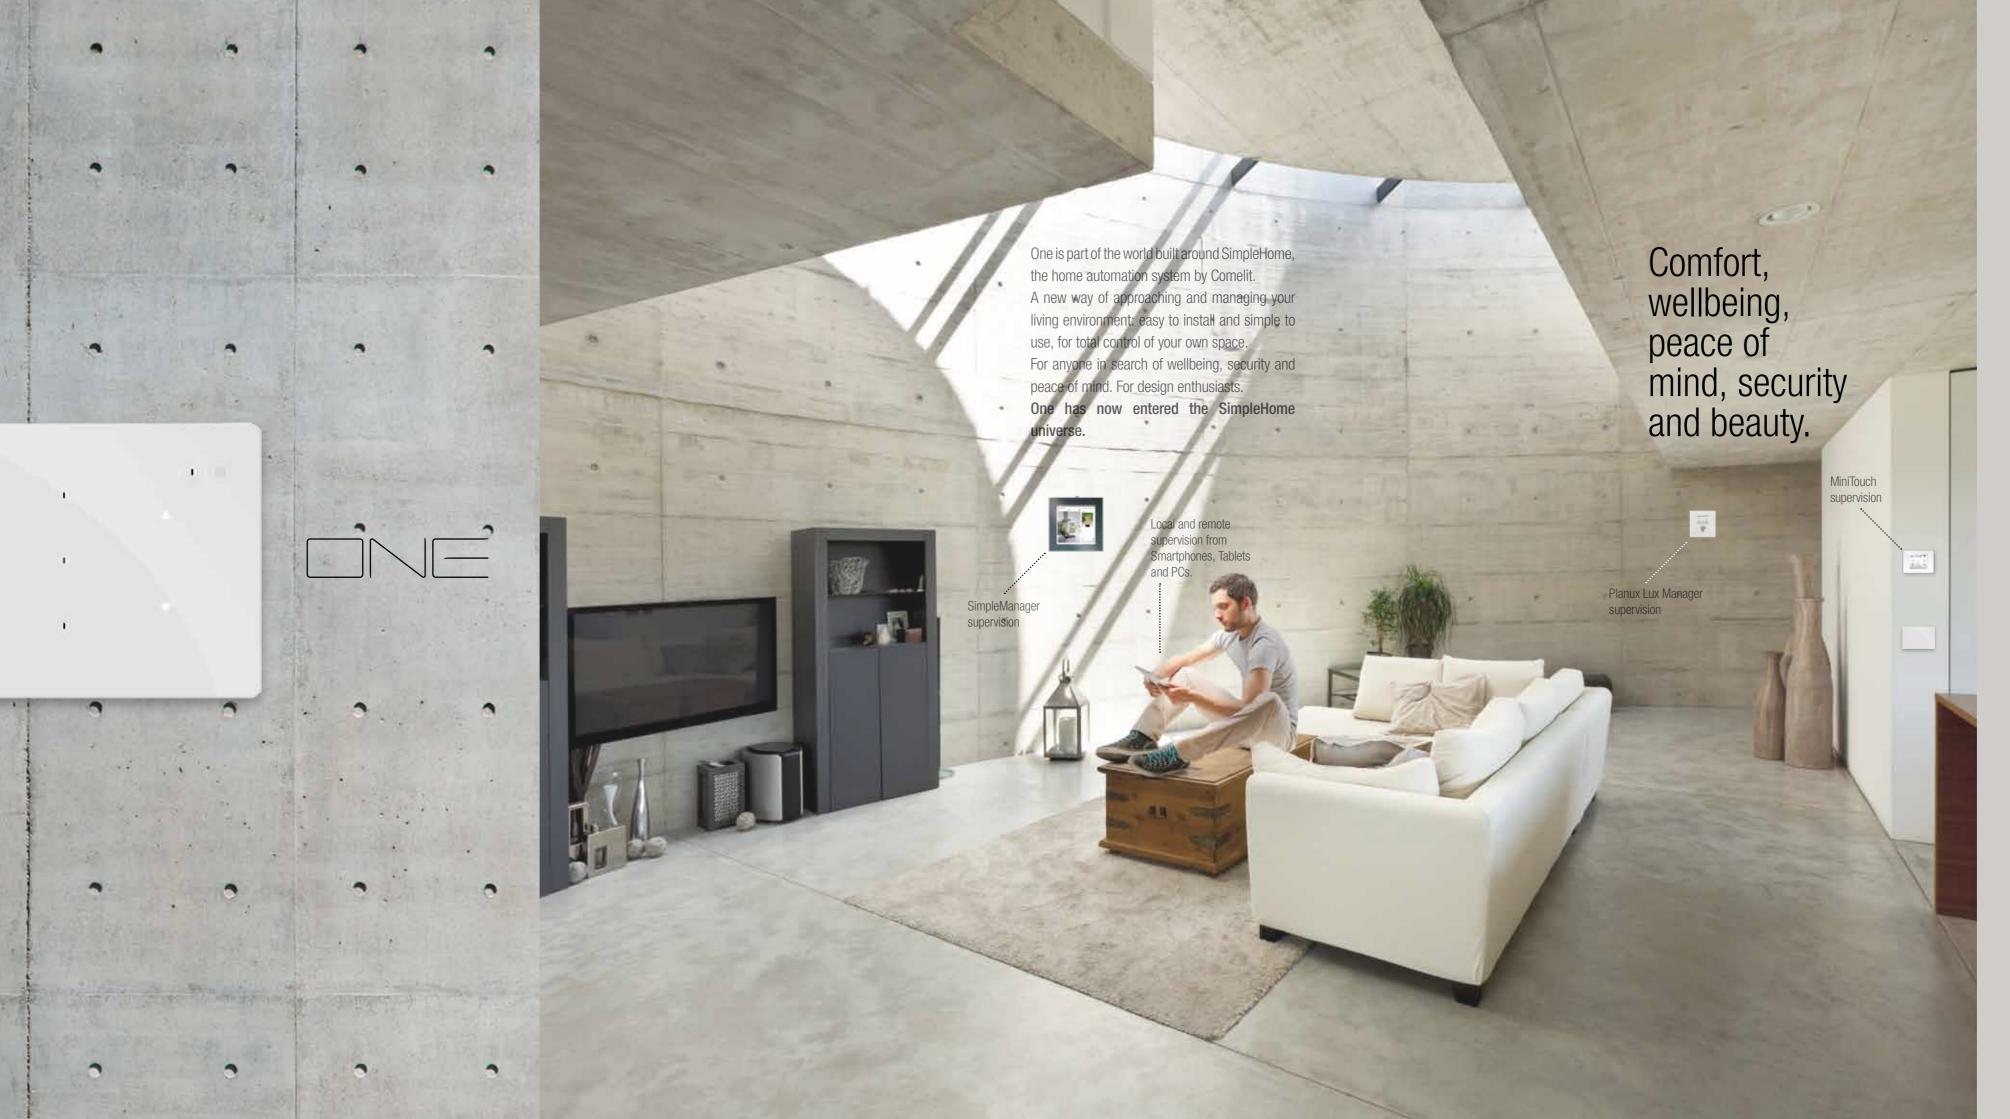

### One like no one.

To be one of a kind.

The only non-specialist multi-purpose cover plate capable of diversifying over time.

A single touch-sensitive point of control with a multi-page system manages lights, climate control, automations and scenarios.

Minimal design with various colour finishes. Greater security, greater wellbeing, greater peace-of-mind: the first product designed to offer so much.

## One, the only one Multi.

What is a multi-purpose device?

Comelit One (Patent Pending) is the only multi-purpose device on the market. It was created as a non-specialist product, as you only have to decide what to control during programming: one or more lights (including dimmer and rgb technology), one or more automations, one zone thermostat, one or more scenarios or even the complete set of all functions.

One allows unprecedented customisation: during programming you can customise the number of screens (up to 3), functions and the colour of each LED.

The controls can also be assigned as desired on various screens, to create a logical order and a unique, absorbing user experience.

10" glass touch screen - SimpleManager

3.5" Planux Lux Manager touch screen

SimpleHome supervisor 3.5" MiniTouch

www.comelitgroup.com