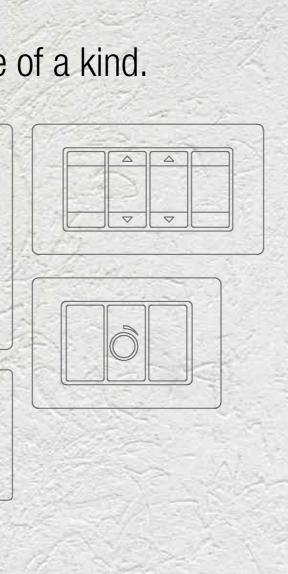

# The Thousand... and One light.

One controls up to 27 lighting points.

9 per screen, with various configurations. To switch a lighting point on or off, simply press lightly.

You can adjust the intensity of each light: press and hold the relevant point on the device to access the circular slider for the special Dimmer function.

You can use the special RGB management function to change the colour of the ambient lighting while adjusting its intensity.

One controls up to 9 automations.

A single point of control and a light pressure is all you need to raise and lower shutters, Venetian blinds and sun awnings, inside or outside the house.

# The ideal climate is the one you are in.

Press and hold to access the special Climate screen: swipe your finger over the circular slider to increase or decrease the temperature by 3°C.

A feedback LED indicates whether the heating/cooling system is working.