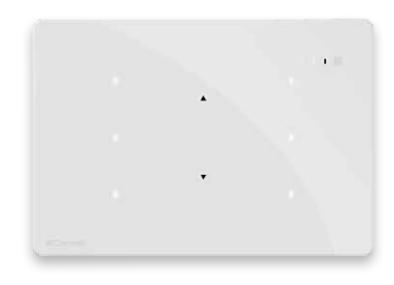

# The Thousand... and One light.

One controls up to 27 lighting points.

9 per screen, with various configurations. To switch a lighting point on or off, simply press lightly.

You can adjust the intensity of each light: press and hold the relevant point on the device to access the circular slider for the special Dimmer function.

You can use the special RGB management function to change the colour of the ambient lighting while adjusting its intensity.

One controls up to 9 automations.

A single point of control and a light pressure is all you need to raise and lower shutters, Venetian blinds and sun awnings, inside or outside the house.