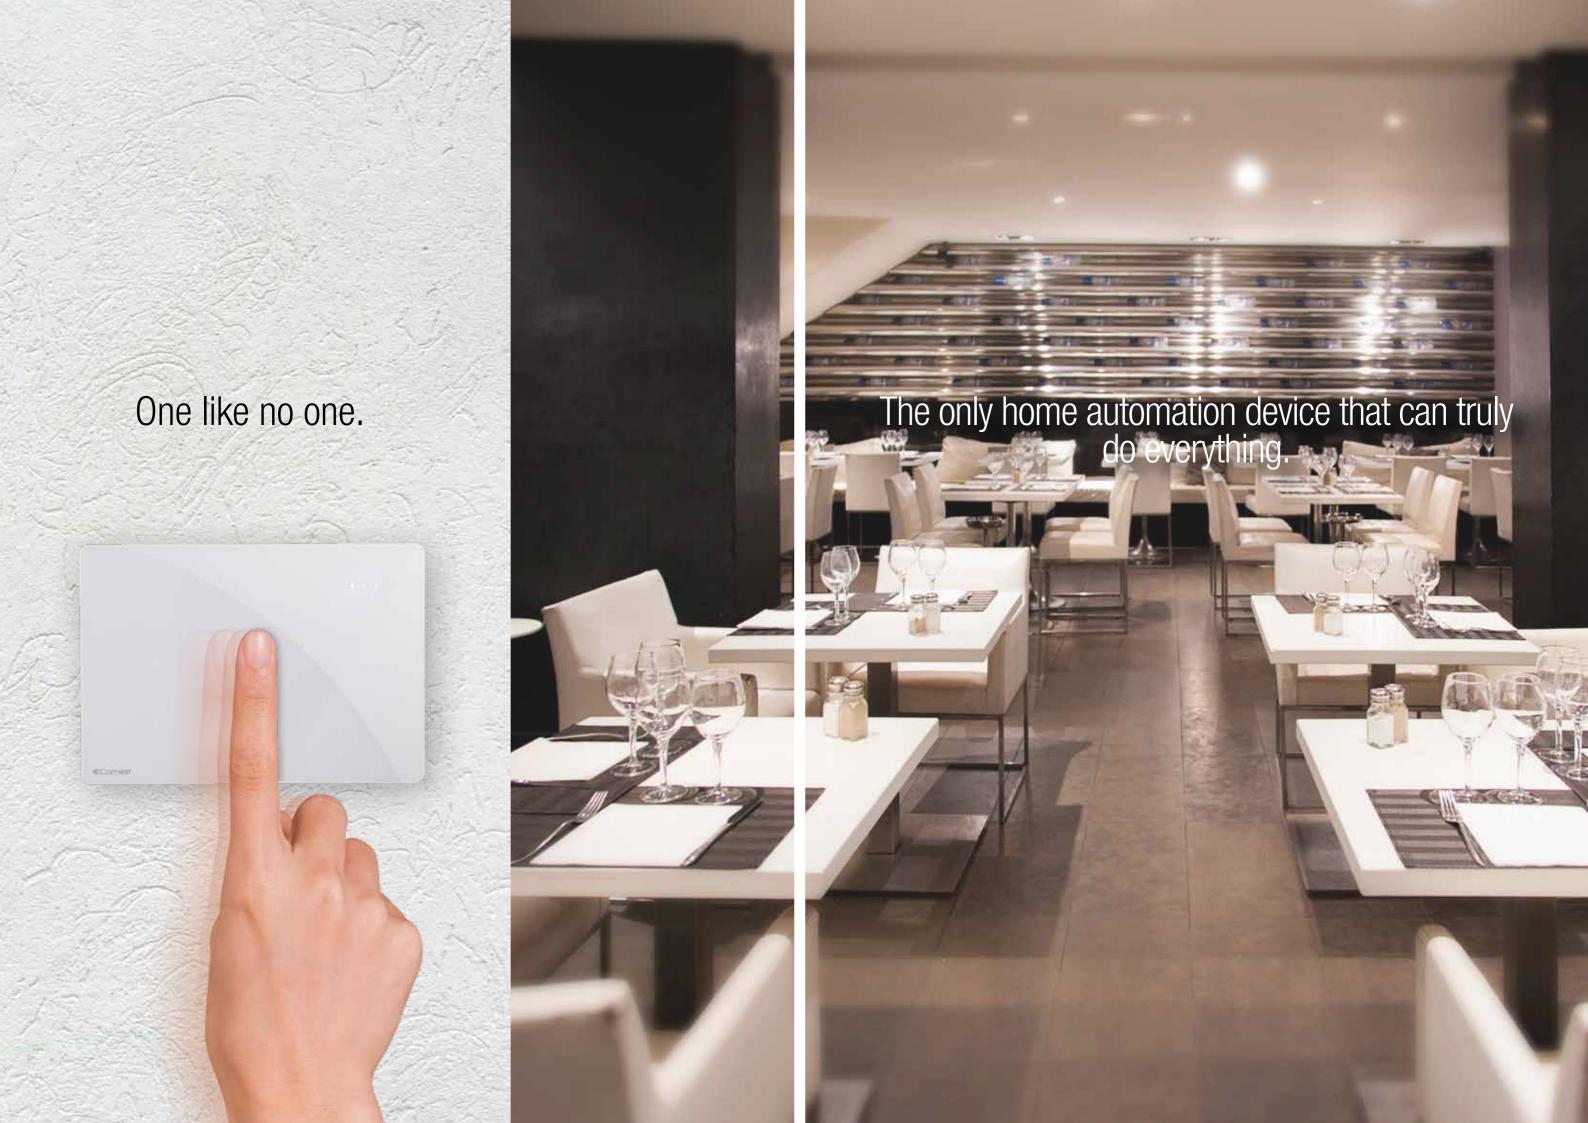

### One like no one.

To be one of a kind.

The only non-specialist multi-purpose cover plate capable of diversifying over time.

A single touch-sensitive point of control with a multi-page system manages lights, climate control, automations and scenarios.

Minimal design with various colour finishes. Greater security, greater wellbeing, greater peace-of-mind: the first product designed to offer so much.

## Simplicity in its purest form.

One features a clean and simple design, without any superfluous details.

Its shiny surface is made using transparent scratch-resistant polycarbonate. Sleek shape with smooth corners.

The chrome-plated trim reflects the finish of the wall and makes the unit seem thinner, as it almost melts into the wall on which it is mounted.

A an ultra-thin minimalist shape, researched down to the very last millimetre, encases complex technology.

With One, your wall is a thing of beauty.

## One, the only one Multi.

What is a multi-purpose device?

Comelit One (Patent Pending) is the only multi-purpose device on the market. It was created as a non-specialist product, as you only have to decide what to control during programming: one or more lights (including dimmer and rgb technology), one or more automations, one zone thermostat, one or more scenarios or even the complete set of all functions.

One allows unprecedented customisation: during programming you can customise the number of screens (up to 3), functions and the colour of each LED.

The controls can also be assigned as desired on various screens, to create a logical order and a unique, absorbing user experience.