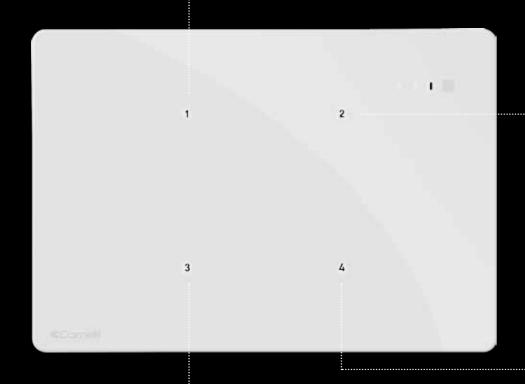

One allows unprecedented customisation: during programming you can customise the number of screens (up to 3), functions and the colour of each LED.

The controls can also be assigned as desired on various screens, to create a logical order and a unique, absorbing user experience.

# The Thousand... and One light.

One controls up to 27 lighting points.

9 per screen, with various configurations. To switch a lighting point on or off, simply press lightly.

You can adjust the intensity of each light: press and hold the relevant point on the device to access the circular slider for the special Dimmer function.