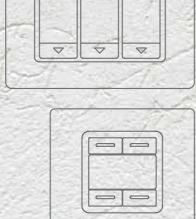

### One like no one.

To be one of a kind.

The only non-specialist multi-purpose cover plate capable of diversifying over time.

A single touch-sensitive point of control with a multi-page system manages lights, climate control, automations and scenarios.

## One, the only one Multi.

What is a multi-purpose device?

Comelit One (Patent Pending) is the only multi-purpose device on the market. It was created as a non-specialist product, as you only have to decide what to control during programming: one or more lights (including dimmer and rgb technology), one or more automations, one zone thermostat, one or more scenarios or even the complete set of all functions.

One allows unprecedented customisation: during programming you can customise the number of screens (up to 3), functions and the colour of each LED.

The controls can also be assigned as desired on various screens, to create a logical order and a unique, absorbing user experience.