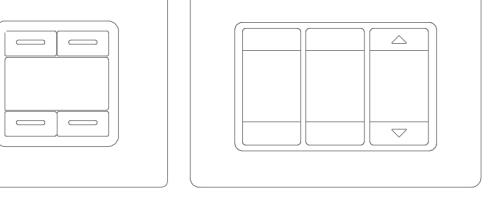

## One, the only one Multi.

What is a multi-purpose device?

Comelit One (Patent Pending) is the only multi-purpose device on the market. It was created as a non-specialist product, as you only have to decide what to control during programming: one or more lights (including dimmer and rgb technology), one or more automations, one zone thermostat, one or more scenarios or even the complete set of all functions.

One allows unprecedented customisation: during programming you can customise the number of screens (up to 3), functions and the colour of each LED.

The controls can also be assigned as desired on various screens, to create a logical order and a unique, absorbing user experience.

# The Thousand... and One light.

One controls up to 27 lighting points.

9 per screen, with various configurations. To switch a lighting point on or off, simply press lightly.

You can adjust the intensity of each light: press and hold the relevant point on the device to access the circular slider for the special Dimmer function.

You can use the special RGB management function to change the colour of the ambient lighting while adjusting its intensity.

One controls up to 9 automations.

A single point of control and a light pressure is all you need to raise and lower shutters, Venetian blinds and sun awnings, inside or outside the house.