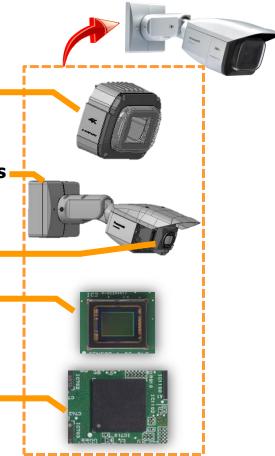

## Base technology which support 4K camera

### Panasonic 4K cover

4K dome cover using the proprietary technology of Panasonic delivers clear view as if not using the dome cover.

IP66-, NEMA-4X and IK10-rated robustness

### Panasonic 4K optical 6x zoom lens

F1.6, large diameter, 4K resolution lens delivers clear view, 6x optical zoom for installation flexibility.

### 12-megapixel, 1/1.7-inch MOS sensor

High-sensitivity sensor with newly designed optical system captures clear details with up to 12 megapixel resolution.

### **Powerful 4K Engine**

Equipped with a dual-core 1GHz processor, the new 4K Ultra Engine performs vast calculations per second including Wide Dynamic Range (WDR).

Image sensor

Max. frame rate

Minimum Illumination