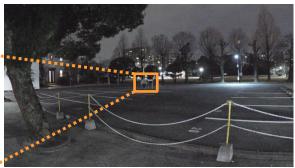

# Clear images with low light or complete darkness

Equipped with F1.6 large diameter lens and high-sensitive sensor, the 4K cameras produce a color image with a minimum illumination of 0.3 lux. And, these cameras have a built-in IR LED to capture clear images in low light or complete darkness.