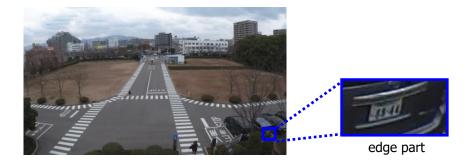

### **Detailed images with 4K resolution**

High resolution is required to capture a large area in detail. 4K (8 megapixel) resolution enables clear identification from the center to the edge, delivering very detailed images.