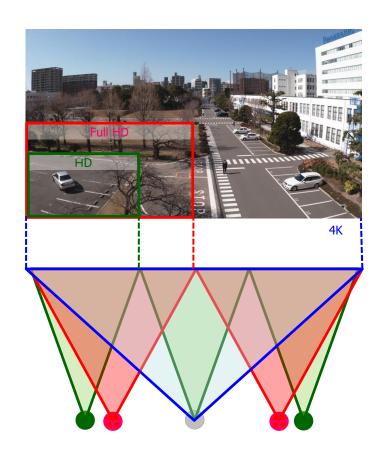

#### ✓ Reduce the number of cameras

4K cameras can cover angle of view the same as 9 units of 720p cameras or 4 units of 1080p cameras. Therefore, 4K cameras can reduce a blind spot as they cover wider than a Full HD camera or a HD camera.

#### √ Reduce the load on operation

The number of cameras to be monitored can be reduced by 4K camera which covers wider angle of view than a Full HD camera or a HD camera.

Whole area and five cropping areas can be viewed with i-PRO system at the same time. You can watch images of whole and detailed point at a time.