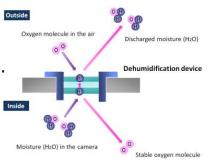

# Capture clear images, no matter what environment;

**IP66- and NEMA 4X-rated robustness** 

The 4K cameras support IP66- and NEMA 4X-rated weather

resistant. The built-in electrical dehumidification keeps the camera dry inside, using electrolysis to remove any moisture from the camera. This anti-humidity technology is safe and green due to low power consumption and no heaters or mechanical fans being used.