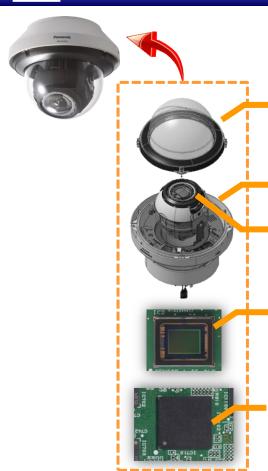

## Base technology which support 4K camera

### Panasonic 4K cover

4K dome cover using the proprietary technology of Panasonic delivers clear view as if not using the dome cover.

IP66-, NEMA-4X and IK10-rated robustness

### Panasonic 4K optical 6x zoom lens

F1.6, large diameter, 4K resolution lens delivers clear view, 6x optical zoom for installation flexibility.

### 12-megapixel, 1/1.7-inch MOS sensor

High-sensitivity sensor with newly designed optical system captures clear details with up to 12 megapixel resolution.

### **Powerful 4K Engine**

Equipped with a dual-core 1GHz processor, the new 4K Ultra Engine performs vast calculations per second including Wide Dynamic Range (WDR).

Image sensor

Max. frame rate

Minimum Illumination