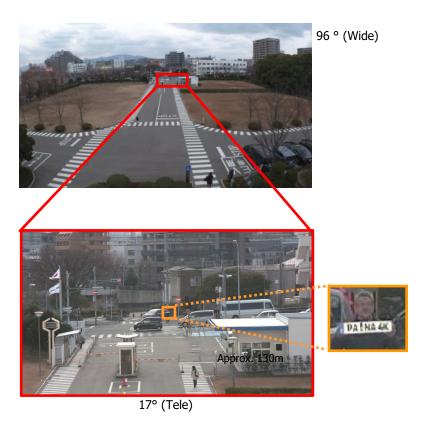

### Wide to distant situational awareness

You can select and get 4K resolution images from a specific area to a wide area with 6x optical zoom, depending on the installation location. When capturing an all-around view of the surrounding area on the wide mode, the 4K cameras provide wide and distant situational awareness and eliminates blind spots.

### **Detailed images with 4K resolution**

High resolution is required to capture a large area in detail. 4K (8 megapixel) resolution enables clear identification from the center to the edge, delivering very detailed images.