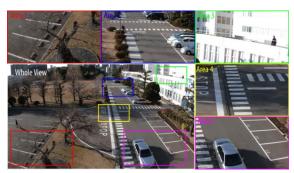

#### ✓ Reduce the number of cameras

4K cameras can cover angle of view the same as 9 units of 720p cameras or 4 units of 1080p cameras. Therefore, 4K cameras can reduce a blind spot as they cover wider than a Full HD camera or a HD camera.

#### √ Reduce the load on operation

The number of cameras to be monitored can be reduced by 4K camera which covers wider angle of view than a Full HD camera or a HD camera.

Whole area and five cropping areas can be viewed with i-PRO system at the same time. You can watch images of whole and detailed point at a time.