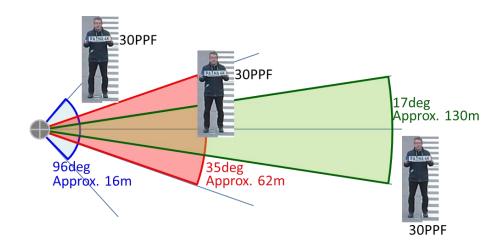

### Wide to distant situational awareness

You can select and get 4K resolution images from a specific area to a wide area with 6x optical zoom, depending on the installation location. When capturing an all-around view of the surrounding area on the wide mode, the 4K cameras provide wide and distant situational awareness and eliminates blind spots.