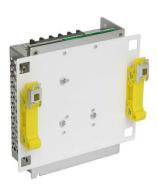

## **DESCRIPTION**

The PSDIN1 holder is designed as an accessory for the following power supply units: PSB201202, PSB202401, PSB551204, PSB551204, PSB552401, PS401203 and PS701205. The PSDIN1 allows the mounting of the abovementioned power supplies onto the DIN rail. Included with the holder is a set of screws (5 ea. M3x4) for mounting of the power supply to the holder.

## **TECHNICAL DATA**

| I E OTTINIO / LE D/ LI/ L |                                     |
|---------------------------|-------------------------------------|
| Dimensions:               | 128 x 22 x 110 (WxLxH) [mm] (+/- 1) |
| Operating conditions:     | class II environment, -10°C÷40°C    |
| Mounting elements:        | 2x DIN rail holders, 5x M3 x 4      |
| Remarks:                  | made with metal                     |
| Declaration:              | RoHS                                |