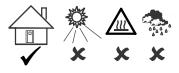

# Unpacking

The rack should be stored indoors and out of the weather. Do not allow the rack to be exposed to the elements.

### NOTICE

Leaving the rack uncovered and exposed to the elements will cause damage and void the factory warranty.

Recycle or dispose of the packaging materials appropriately.

NOTE: Packaging design may vary by region.