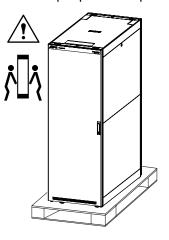

#### A OAUTIO

**HEAVY EQUIPMENT HAZARD** 

- Do NOT attempt to move the rack without assistance. Use at least two people when removing the unit from its pallet. Use a pallet jack or forklift to move the rack while it is still on its shipping pallet. Unload on a level floor only.
- Use caution when moving the enclosure on its casters.
- Push the enclosure from the front or back to move it.
- Wear appropriate personal protective equipment (PPE) and follow safe work practices.

Failure to follow these instructions can result in injury or equipment damage.

At least two people are required to remove the rack from the pallet.

8\2022

© 2022 Schneider Electric. All rights reserved.

www.apc.com

Customer support and warranty information is available at

Worldwide Customer Support