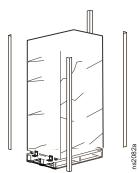

# **Tools Required (not provided)**

Use scissors or a box cutter to cut through the straps securing the foam packaging on the corners of the rack.

Use a wrench to remove the bolts securing the brackets to the pallet and rack.

# Unpacking

The rack should be stored indoors and out of the weather. Do not allow the rack to be exposed to the elements.

### NOTICE

Leaving the rack uncovered and exposed to the elements will cause damage and void the factory warranty.

Recycle or dispose of the packaging materials appropriately.

NOTE: Packaging design may vary by region.