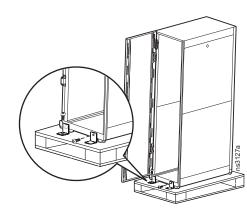

# **Tools Required (not provided)**

Use scissors or a box cutter to cut through the straps securing the foam packaging on the corners of the rack.

Use a wrench to remove the bolts securing the brackets to the pallet and rack.

At least two people are required to remove the rack from the pallet.

8\2022

© 2022 Schneider Electric. All rights reserved.

www.apc.com

Customer support and warranty information is available at

Worldwide Customer Support