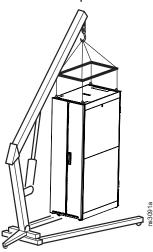

#### A OAUTIO

**HEAVY EQUIPMENT HAZARD** 

- Do NOT attempt to move the rack without assistance. Use at least two people when removing the unit from its pallet. Use a pallet jack or forklift to move the rack while it is still on its shipping pallet. Unload on a level floor only.
- Use caution when moving the enclosure on its casters.
- Push the enclosure from the front or back to move it.
- Wear appropriate personal protective equipment (PPE) and follow safe work practices.

At least two people are required to remove the rack from the pallet.

8\2022

© 2022 Schneider Electric. All rights reserved.

www.apc.com

Customer support and warranty information is available at

Worldwide Customer Support