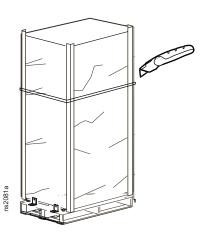

# **Tools Required (not provided)**

Use scissors or a box cutter to cut through the straps securing the foam packaging on the corners of the rack.

Use a wrench to remove the bolts securing the brackets to the pallet and rack.