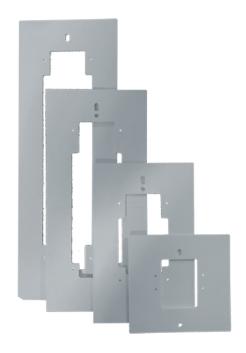

## **ULTRA ADAPTER PLATE FOR 3-MODULE BOXES**

Plate used to install Ultra series surface-mounted external units in 3-module flush-mounted boxes made by leading competitors. Made with grey-coloured anodised aluminium.

## ULTRA ADAPTER PLATE FOR 3-MODULE BOXES

|                    | MAIN FEATURES |
|--------------------|---------------|
| Height (mm)        | 320           |
| Width (mm)         | 140           |
| Depth (mm)         | 3             |
| Product weight (g) | 245           |