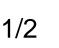

# **FLUSH-MOUNT RAIN SHIELD FOR 2 ULTRA MODULES**

Rain shield for flush-mounting frame, 2 modules, for Ultra entrance panel. Made using anodised aluminium, colour: grey. Dimensions: 132x232x32mm

DESIGN MILANO