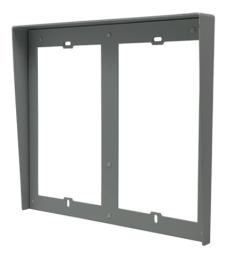

## **RAIN SHIELD FOR FLUSH HOUSING, 2X2 ULTRA MODULES**

Rain shield for flush-mounted frame, 4 modules (2 supports of 2 side-by-side modules), for Ultra entrance panel. Made with grey-coloured anodised aluminium. Dimensions (L  $\times$  H  $\times$  D): 259x232x32 mm.