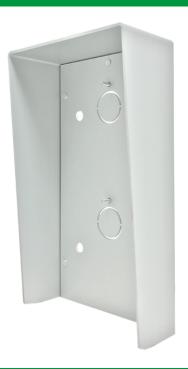

### **SURFACE-MOUNT RAIN SHIELD FOR 2 ULTRA MODULES**

Rain shield for surface-mounted wall housing, 2 modules, for Ultra entrance panel. Made using anodised aluminium, colour: grey. Dimensions: 116x203x57mm