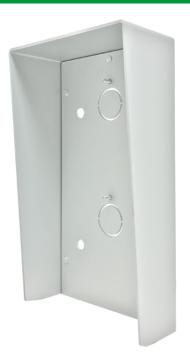

### **SURFACE-MOUNT RAIN SHIELD FOR 6 ULTRA MODULES**

Rain shield for surface-mounted wall housing, 6 modules (2 supports of 3 side-by-side modules), for Ultra entrance panel. Made using anodised aluminium, colour: grey. Dimensions: 227x293x57mm