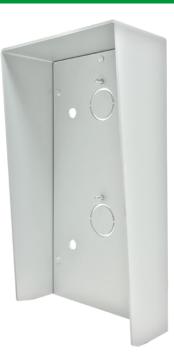

# SURFACE-MOUNT RAIN SHIELD FOR 9 ULTRA MODULES

Rain shield for surface-mounted wall housing, 9 modules (3 supports of 3 side-by-side modules), for Ultra entrance panel. Made using anodised aluminium, colour: grey. Dimensions: 338x293x57mm