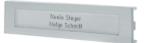

### **SINGLE METAL ULTRA BUTTON**

**ULTRA** 

Single button for Ultra entrance panel. Made with aluminium trim to increase resistance to impact and polymethyl methacrylate treated to increase resistance to UV rays while preventing yellowing and dulling. Double nameplate (blank and with a bell symbol) included. Easy nameplate replacement.