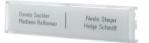

## **DOUBLE ULTRA BUTTON**

**ULTRA** 

Double button for Ultra entrance panel. Made using polymethyl methacrylate given a treatment increasing resistance to UV rays while preventing yellowing and dulling. Double nameplate (blank and with a bell symbol) included. Easy nameplate replacement.