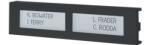

## **ULTRA DUAL METAL BUTTON, BLACK**

Metal version double button for Ultra entrance panel, colour black RAL9005. Made with aluminium trim to increase resistance to impact and polymethyl methacrylate treated to increase resistance to UV rays while preventing yellowing and dulling. Double nameplate (blank and with divider symbol) supplied. Easy nameplate replacement.