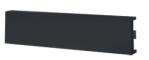

#### **UT9221MB**

# **ULTRA FULL METAL CAP, BLACK**

Full Metal version cap for Ultra entrance panel, colour black RAL9005. Made with aluminium coating to increase resistance to impact and polymethyl methacrylate treated to increase resistance to UV rays while preventing yellowing and dulling.