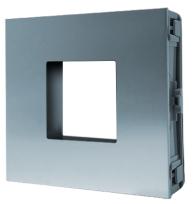

# **ULTRA ACCESS CONTROL READER MODULE**

Module designed to house third-party access control units for Ultra entrance panel. Hole 40 x 40 mm. Coated in anodised aluminium alloy. Dimensions: 100x90x35mm. NOTE: mechanical compatibility with third-party panel-mount reader must be checked and verified for different models

## ULTRA ACCESS CONTROL READER MODULE

## **GENERAL DATA**

| Туре          | Modular                         |
|---------------|---------------------------------|
| Height (mm)   | 90                              |
| Width (mm)    | 100                             |
| Depth (mm)    | 35                              |
| Product color | Aluminum                        |
| Flush-mounted | Yes, with a dedicated accessory |
| Wall-mounted  | Yes, with a dedicated accessory |